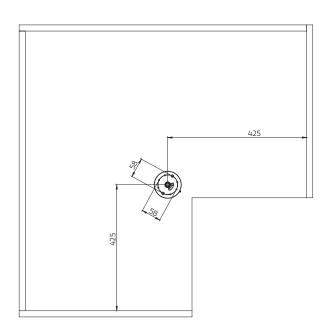

### **TOOLS**

1

Attach the bottom mounting plate (A) to the cabinet base in the position shown.

2

Insert the tube (D) in the rotating cover (B), then insert everything into the bottom mounting plate (A).

Insert the basket (F) in the tube, and screw it in place tightening the screw into the backing plate (E).