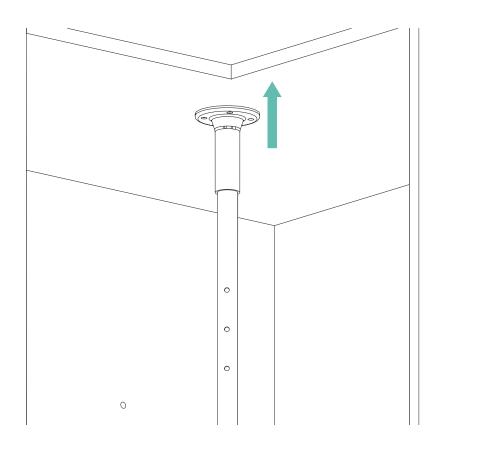

### **TOOLS**

1

Attach the bottom mounting plate (A) to the cabinet base in the position shown.

2

Insert the tube (D) in the rotating cover (B), then insert everything into the bottom mounting plate (A).

Insert the basket (F) in the tube, and screw it in place tightening the screw into the backing plate (E).