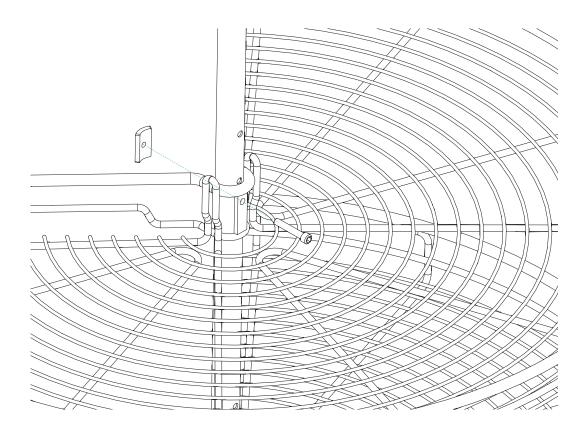

### **TOOLS**

1

Attach the bottom mounting plate (A) to the cabinet base in the position shown.

2

Insert the tube (D) in the rotating cover (B), then insert everything into the bottom mounting plate (A).

Insert the basket (F) in the tube, and screw it in place tightening the screw into the backing plate (E).