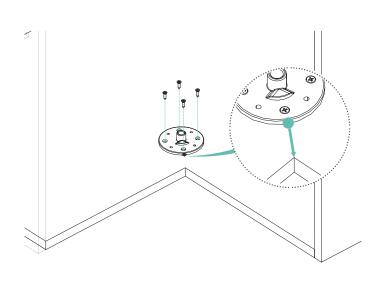

### **TOOLS**

1

Attach the bottom mounting plate (A) to the cabinet base in the position shown.

2

Insert the tube (D) in the rotating cover (B), then insert everything into the bottom mounting plate (A).

Insert the basket (F) in the tube, and screw it in place tightening the screw into the backing plate (E).