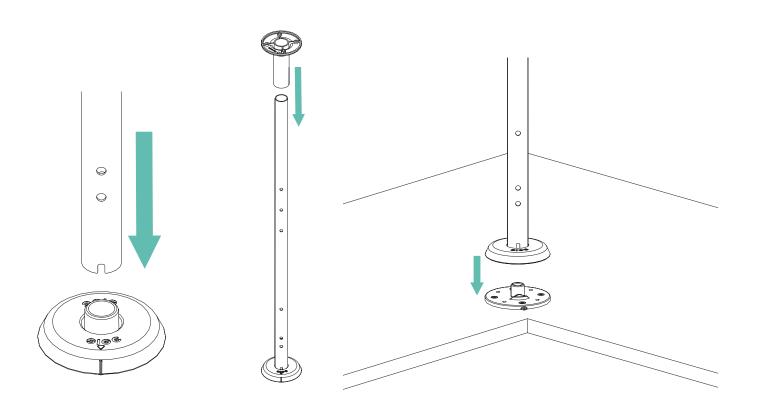

### **TOOLS**

1

Attach the bottom mounting plate (A) to the cabinet base in the position shown.

2

Insert the tube (D) in the rotating cover (B), then insert everything into the bottom mounting plate (A).

Insert the basket (F) in the tube, and screw it in place tightening the screw into the backing plate (E).