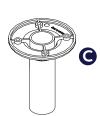

## **COMPONENTS**

A. Bottom mounting plate

- B. Rotating cover
- C. Upper socket
- D. Tube
- E. Backing plate
- F. Basket

### **TOOLS**

1

Attach the bottom mounting plate (A) to the cabinet base in the position shown.

2

Insert the tube (D) in the rotating cover (B), then insert everything into the bottom mounting plate (A).

Insert the basket (F) in the tube, and screw it in place tightening the screw into the backing plate (E).