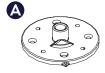

## **COMPONENTS**

A. Bottom mounting plate

- B. Rotating cover
- C. Upper socket
- D. Tube
- E. Backing plate
- F. Basket

### **TOOLS**

1

Attach the bottom mounting plate (A) to the cabinet base in the position shown.

2

Insert the tube (D) in the rotating cover (B), then insert everything into the bottom mounting plate (A).

Insert the basket (F) in the tube, and screw it in place tightening the screw into the backing plate (E).