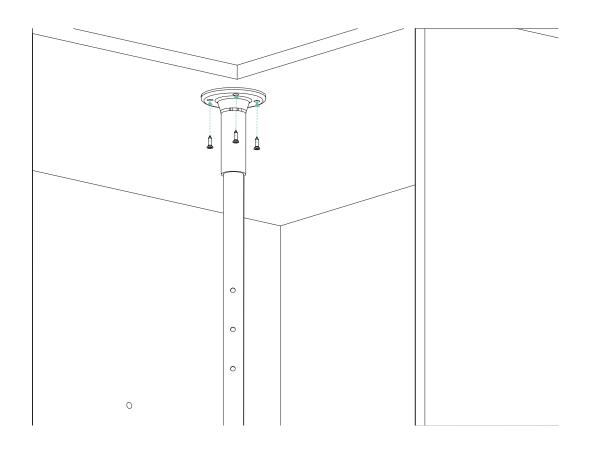

### **TOOLS**

1

Attach the bottom mounting plate (A) to the cabinet base in the position shown.

2

Insert the tube (D) in the rotating cover (B), then insert everything into the bottom mounting plate (A).

Insert the basket (F) in the tube, and screw it in place tightening the screw into the backing plate (E).