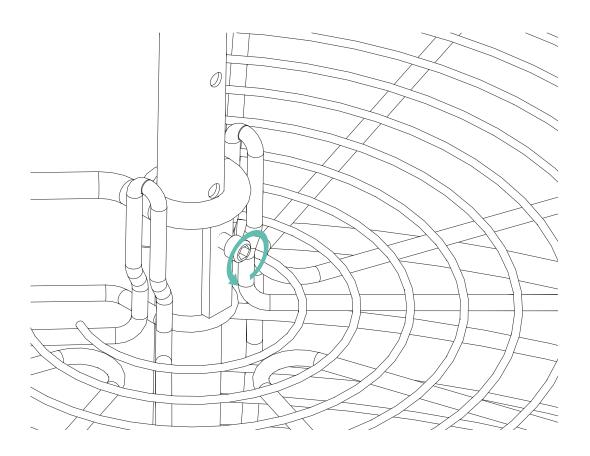

### **TOOLS**

1

Attach the bottom mounting plate (A) to the cabinet base in the position shown.

2

Insert the tube (D) in the rotating cover (B), then insert everything into the bottom mounting plate (A).

Insert the basket (F) in the tube, and screw it in place tightening the screw into the backing plate (E).