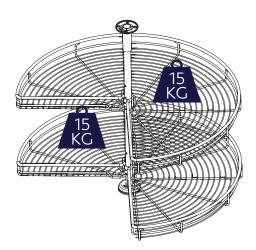

## **COMPONENTS**

A. Bottom mounting plate

- B. Rotating cover
- C. Upper socket
- D. Tube
- E. Backing plate
- F. Basket

### **TOOLS**

1

Attach the bottom mounting plate (A) to the cabinet base in the position shown.

2

Insert the tube (D) in the rotating cover (B), then insert everything into the bottom mounting plate (A).

Insert the basket (F) in the tube, and screw it in place tightening the screw into the backing plate (E).