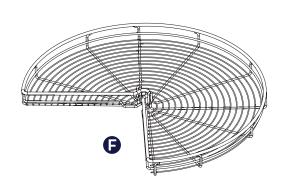

## **COMPONENTS**

A. Bottom mounting plate

- B. Rotating cover
- C. Upper socket
- D. Tube
- E. Backing plate
- F. Basket