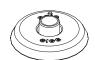

## **COMPONENTS**

A. Bottom mounting plate

- B. Rotating cover
- C. Upper socket
- D. Tube
- E. Backing plate
- F. Basket