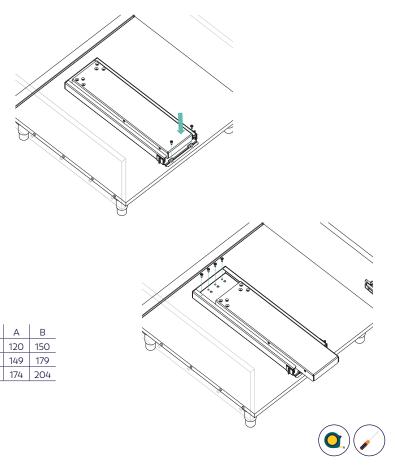

6 of 4x16 Self-tapping screw

3

Fix the bottom slide (B) on the bottom of the cabinet following the dimensions shown on the hinge side of the cabinet.

4 of M6x40 machine screw

4

Insert the frame (A) and fix it by using the four screws M6x40, as shown.