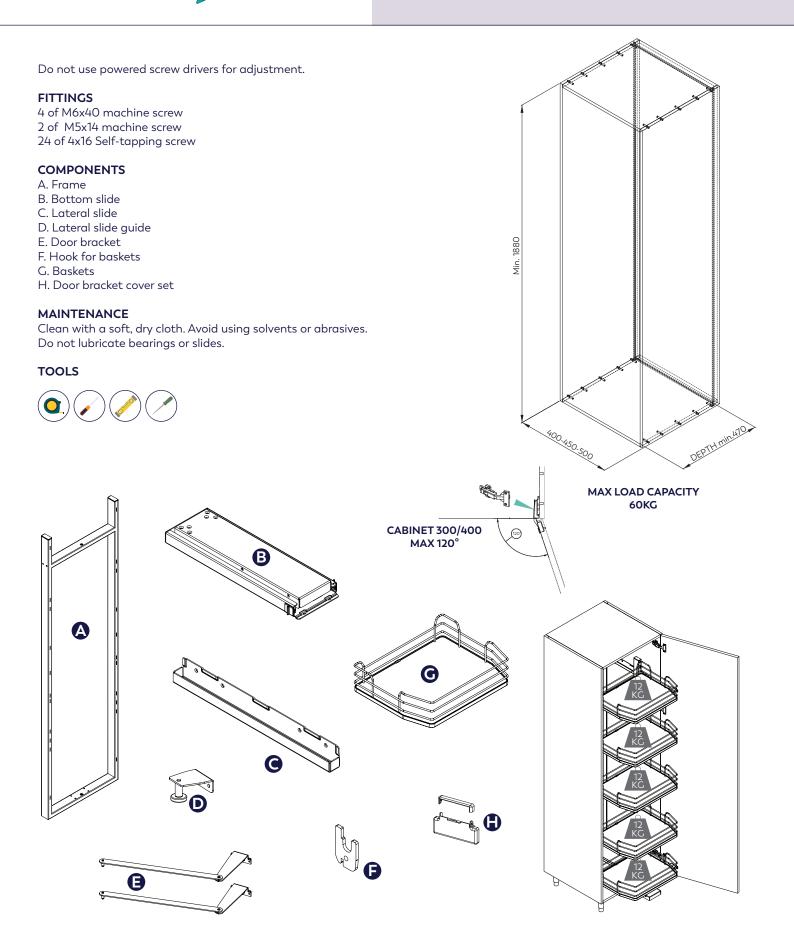

## Storg Elska Gourmet Pantry

ST22PGP.TL400.CPWH ST22PGP.TL450.CPWH ST22PGP.TL500.CPWH

2 of M5x14 machine screw

Choose the door opening direction and then screw the lateral slide guide (D) to the frame (A) by using the two screws M5x14, so that the guide is on the hinge side of the frame.