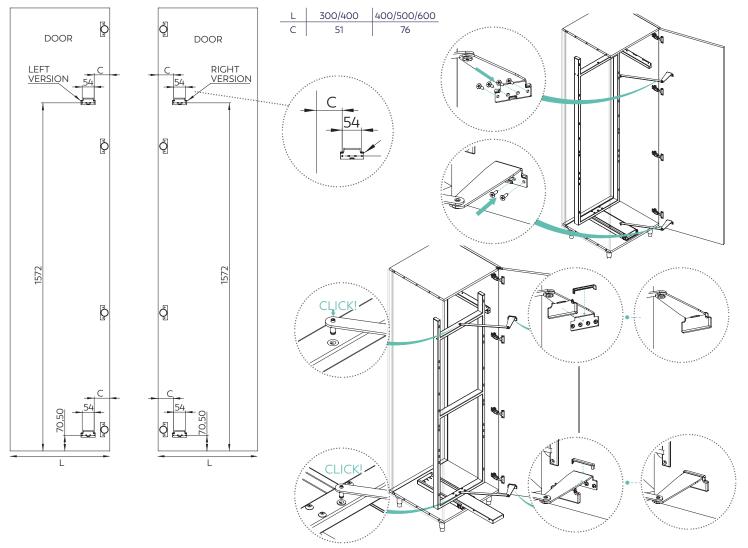

## Storg Elska Gourmet Pantry

ST22PGP.TL400.CPWH ST22PGP.TL450.CPWH ST22PGP.TL500.CPWH

2 of M5x14 machine screw

Choose the door opening direction and then screw the lateral slide guide (D) to the frame (A) by using the two screws M5x14, so that the guide is on the hinge side of the frame.

6 of 4x16 Self-tapping screw

3

Fix the bottom slide (B) on the bottom of the cabinet following the dimensions shown on the hinge side of the cabinet.

4 of M6x40 machine screw

4

Insert the frame (A) and fix it by using the four screws M6x40, as shown.

6 of 4x16 Self-tapping screw

5

Install the door brackets (E) on the door following the dimensions shown and clip them into the frame (A). Install the covers (H), as shown in the pictures.