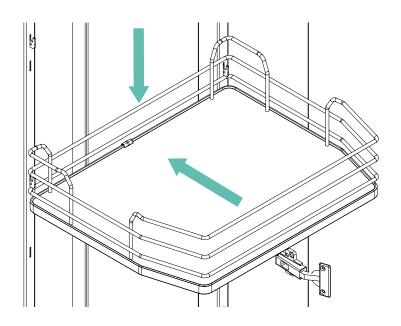

6 of 4x16 Self-tapping screw

5

Install the door brackets (E) on the door following the dimensions shown and clip them into the frame (A). Install the covers (H), as shown in the pictures.