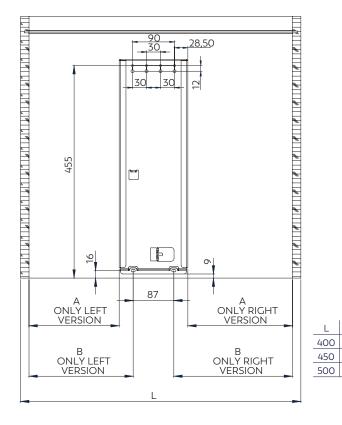

6 of 4x16 Self-tapping screw

3

Fix the bottom slide (B) on the bottom of the cabinet following the dimensions shown on the hinge side of the cabinet.

4 of M6x40 machine screw

4

Insert the frame (A) and fix it by using the four screws M6x40, as shown.