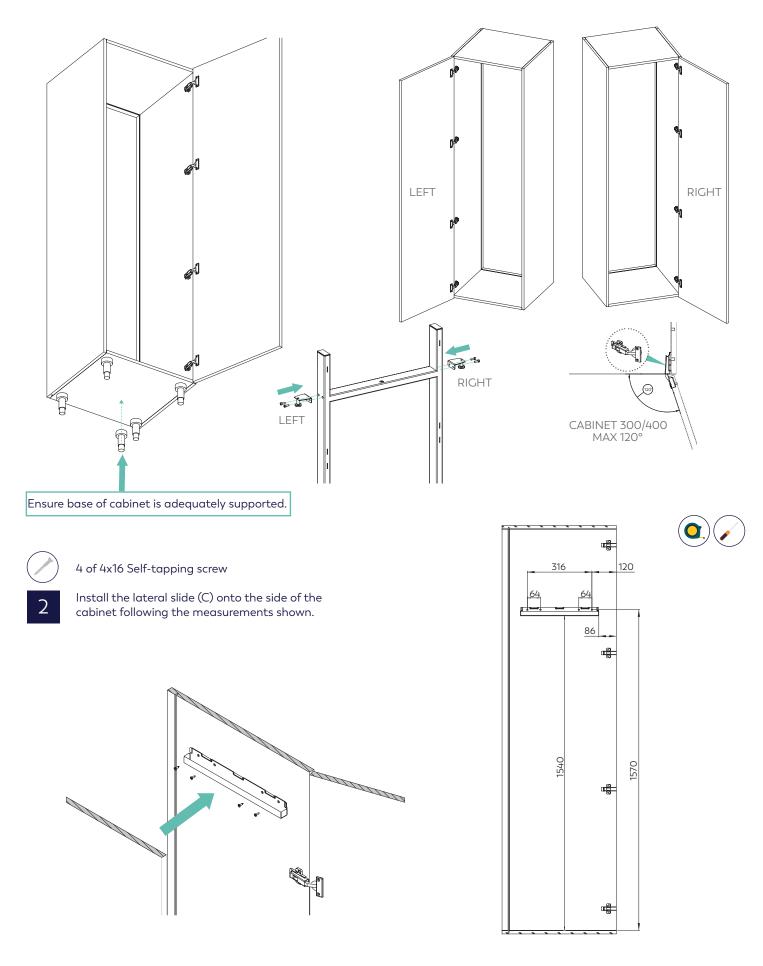

## Storg Elska Gourmet Pantry

ST22PGP.TL400.CPWH ST22PGP.TL450.CPWH ST22PGP.TL500.CPWH

2 of M5x14 machine screw

Choose the door opening direction and then screw the lateral slide guide (D) to the frame (A) by using the two screws M5x14, so that the guide is on the hinge side of the frame.

6 of 4x16 Self-tapping screw

3

Fix the bottom slide (B) on the bottom of the cabinet following the dimensions shown on the hinge side of the cabinet.

4 of M6x40 machine screw

4

Insert the frame (A) and fix it by using the four screws M6x40, as shown.