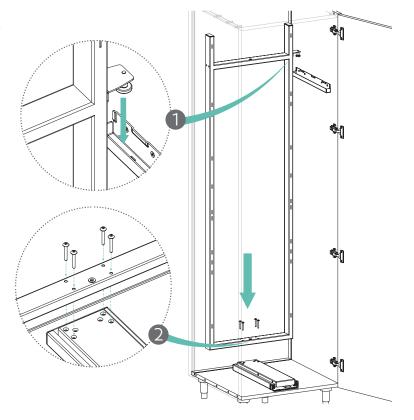

## Storg Elska Gourmet Pantry

ST22PGP.TL400.CPWH ST22PGP.TL450.CPWH ST22PGP.TL500.CPWH

2 of M5x14 machine screw

Choose the door opening direction and then screw the lateral slide guide (D) to the frame (A) by using the two screws M5x14, so that the guide is on the hinge side of the frame.

6 of 4x16 Self-tapping screw

3

Fix the bottom slide (B) on the bottom of the cabinet following the dimensions shown on the hinge side of the cabinet.

4 of M6x40 machine screw

4

Insert the frame (A) and fix it by using the four screws M6x40, as shown.