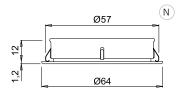

# SMALLY XS PLUS TWA $\mathbf{CE} \ \oplus \ \Box$

| Code | Watt & Volt |
|------|-------------|
|      | 3W @ 24Vdc  |

CONVERTER AND TWA SELECTOR NOT INCLUDED. TO BE ORDERED SEPARATELY.

This drawing shows the spotlight's overall dimensions. See installation manual for more details.