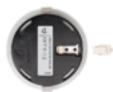

#### **Connector:**

Micro24

Wiring:

2000mm

## **Patented**

P PRODUCT PREVIEW. PROVISIONAL TECHNICAL AND PHOTOMETRIC DATA.

**SMALLY XS PLUS D-MOTION** is a spotlight designed for recessed installation for Ø57 mm hole with 12 mm depth integrating a twin LED cluster (2700 – 4000 K) with diffused light projection and no dot effect. **SMALLY XS PLUS D-MOTION** features the **innovative Plug&Play system (patented)**, for easy disconnection of the power cord from the spotlight. SMALLY XS PLUS D-MOTION is configured with two-pole cable, Micro24 connector, **TWA (Tunable White)** used for static or dynamic colour temperature selection with remote selector supplied separately.

Tunable White (TWA) luminaires of the D-MOTION collection allow the static or dynamic colour temperature selection (2700 - 4000 K) by a remote selector supplied separately.

SMALLY XS PLUS D-MOTION features the innovative Plug&Play system (patented), for easy disconnection of the power cord from the spotlight.