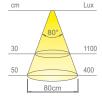

# SMALLY XS PLUS TWA $\mathbf{CE} \ \oplus \ \Box$

| Code | Watt & Volt |
|------|-------------|
|      | 3W @ 24Vdc  |

CONVERTER AND TWA SELECTOR NOT INCLUDED. TO BE ORDERED SEPARATELY.

This drawing shows the spotlight's overall dimensions. See installation manual for more details.