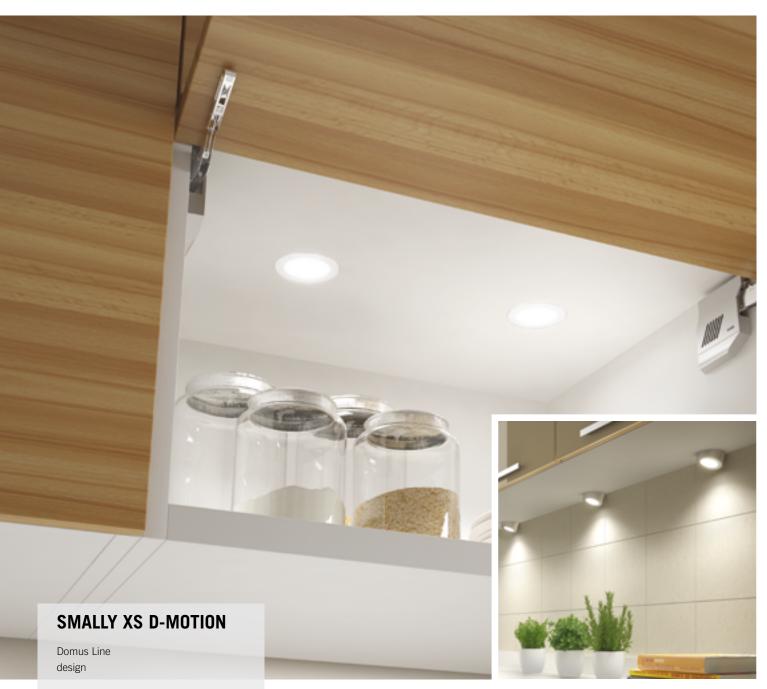

## **Patented**

P PRODUCT PREVIEW. PROVISIONAL TECHNICAL AND PHOTOMETRIC DATA.

**SMALLY XS PLUS D-MOTION** is a spotlight designed for recessed installation for Ø57 mm hole with 12 mm depth integrating a twin LED cluster (2700 – 4000 K) with diffused light projection and no dot effect. **SMALLY XS PLUS D-MOTION** features the **innovative Plug&Play system (patented)**, for easy disconnection of the power cord from the spotlight. SMALLY XS PLUS D-MOTION is configured with two-pole cable, Micro24 connector, **TWA (Tunable White)** used for static or dynamic colour temperature selection with remote selector supplied separately.

Tunable White (TWA) luminaires of the D-MOTION collection allow the static or dynamic colour temperature selection (2700 - 4000 K) by a remote selector supplied separately.

SMALLY XS PLUS D-MOTION features the innovative Plug&Play system (patented), for easy disconnection of the power cord from the spotlight.