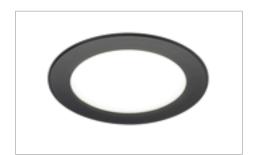

# Recessed LED spotlight with diffuse light projection

## **Patented**

P PRODUCT PREVIEW. PROVISIONAL TECHNICAL AND PHOTOMETRIC DATA.

**SMALLY XS PLUS D-MOTION** is a spotlight designed for recessed installation for Ø57 mm hole with 12 mm depth integrating a twin LED cluster (2700 – 4000 K) with diffused light projection and no dot effect. **SMALLY XS PLUS D-MOTION** features the **innovative Plug&Play system (patented)**, for easy disconnection of the power cord from the spotlight. SMALLY XS PLUS D-MOTION is configured with two-pole cable, Micro24 connector, **TWA (Tunable White)** used for static or dynamic colour temperature selection with remote selector supplied separately.