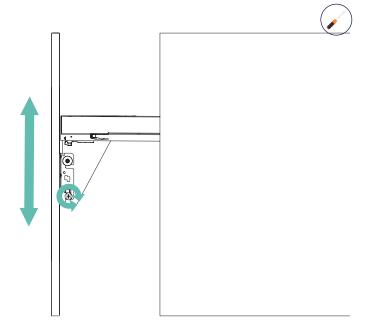

Pre-assemble the M6x10 screws and washers then mount the door on the slide covers (C) as

Adjust the door inclination to the front or to the back, then tighten the two M6x10 screws.