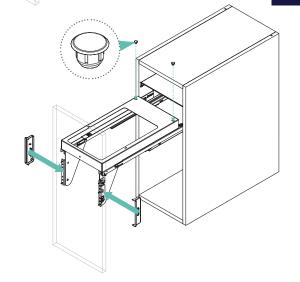

## **COMPONENTS**

- A. Metal frame
- B. Kit Grass slides (pair)
- C. Slide cover
- D. Lid holder (Pair)
- E. Lid
- F. Door fixing brackets
- G. Door bracket cover
- H. Stopper
- I. Wastebin 35L

## TOOLS

4 of 3.9x13 Self tapping screw pan head 8 of 4x16 Self tapping screw countersunk head

1

Fix the Grass slides (B) and the lid holder (D) according to the dimensions shown.

4 of M4x5 Special machine screw

Screw the metal frame (A) into the slide cover (C) by using the specific provided screws.

Attach the door fixing brackets (F) according to the dimensions shown.

2 of M6x10mm Pan head machine screw 2 of M6 Washers