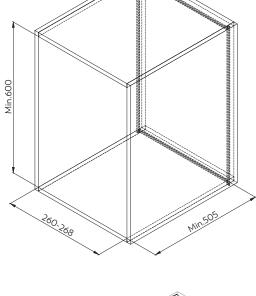

## TOOLS

4 of 3.9x13 Self tapping screw pan head 8 of 4x16 Self tapping screw countersunk head

1

Fix the Grass slides (B) and the lid holder (D) according to the dimensions shown.

4 of M4x5 Special machine screw