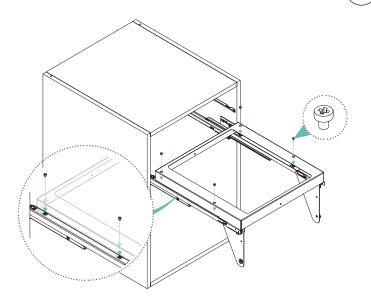

Screw the metal frame (A) into the slide cover (C) by using the specific provided screws.

Attach the door fixing brackets (F) according to the dimensions shown.

2 of M6x10mm Pan head machine screw 2 of M6 Washers

Pre-assemble the M6x10 screws and washers then mount the door on the slide covers (C) as

Adjust the door inclination to the front or to the back, then tighten the two M6x10 screws.