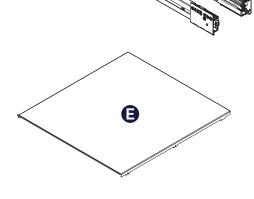

## **COMPONENTS**

- A. Metal frame
- B. Kit Grass slides (pair)
- C. Slide cover
- D. Lid holder (Pair)
- E. Lid
- F. Door fixing brackets
- G. Door bracket cover
- H. Stopper
- I. Wastebin 35L