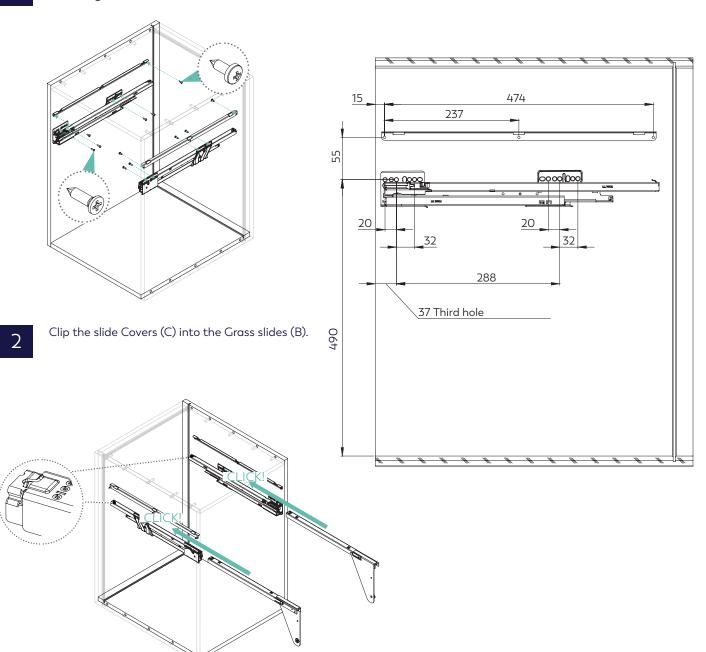

## TOOLS

4 of 3.9x13 Self tapping screw pan head 8 of 4x16 Self tapping screw countersunk head

1

Fix the Grass slides (B) and the lid holder (D) according to the dimensions shown.

4 of M4x5 Special machine screw