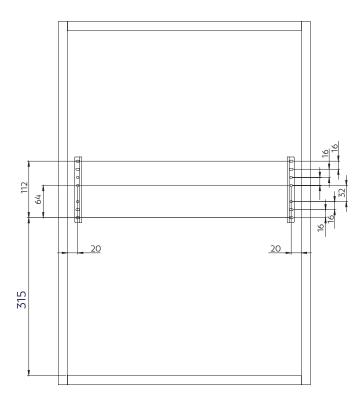

Screw the metal frame (A) into the slide cover (C) by using the specific provided screws.

Attach the door fixing brackets (F) according to the dimensions shown.

2 of M6x10mm Pan head machine screw 2 of M6 Washers