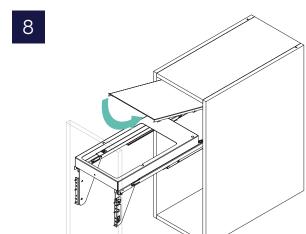

. Avoid using solvents or abrasive. Plastic waste bins can be washed with warm water and mild detergent. Allow to dry completely before use.

## TOOLS











4 of 3.9x13 Self tapping screw pan head 8 of 4x16 Self tapping screw countersunk head



1

Fix the Grass slides (B) and the lid holder (D) according to the dimensions shown.





4 of M4x5 Special machine screw



Screw the metal frame (A) into the slide cover (C) by using the specific provided screws.









Attach the door fixing brackets (F) according to the dimensions shown.









2 of M6x10mm Pan head machine screw 2 of M6 Washers



Pre-assemble the M6x10 screws and washers then mount the door on the slide covers (C) as







Adjust the door inclination to the front or to the back, then tighten the two M6x10 screws.