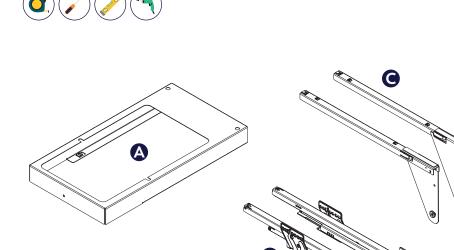

## **COMPONENTS**

- A. Metal frame
- B. Kit Grass slides (pair)
- C. Slide cover
- D. Lid holder (Pair)
- E. Lid
- F. Door fixing brackets
- G. Door bracket cover
- H. Stopper
- I. Wastebin 35L

Screw the metal frame (A) into the slide cover (C) by using the specific provided screws.

Attach the door fixing brackets (F) according to the dimensions shown.

2 of M6x10mm Pan head machine screw 2 of M6 Washers