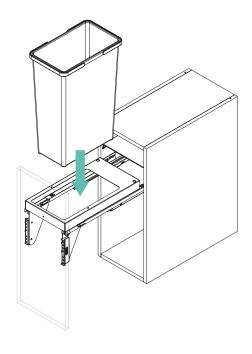

## **COMPONENTS**

- A. Metal frame
- B. Kit Grass slides (pair)
- C. Slide cover
- D. Lid holder (Pair)
- E. Lid
- F. Door fixing brackets
- G. Door bracket cover
- H. Stopper
- I. Wastebin 35L