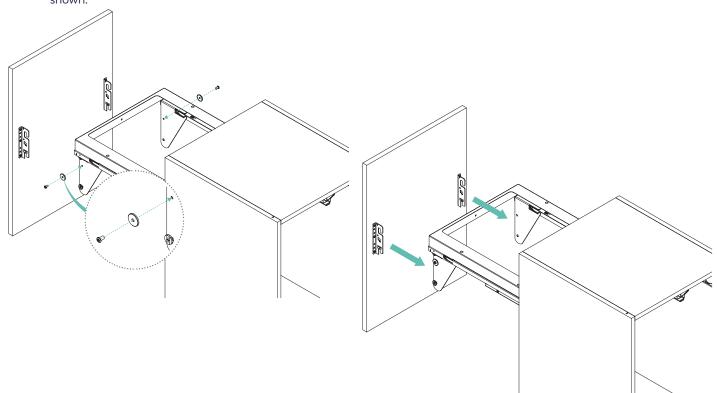

Pre-assemble the M6x10 screws and washers then mount the door on the slide covers (C) as

Adjust the door inclination to the front or to the back, then tighten the two M6x10 screws.