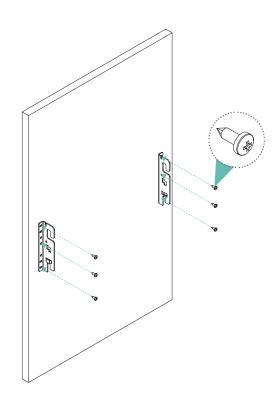

## TOOLS

4 of 3.9x13 Self tapping screw pan head 8 of 4x16 Self tapping screw countersunk head

1

Fix the Grass slides (B) and the lid holder (D) according to the dimensions shown.

4 of M4x5 Special machine screw