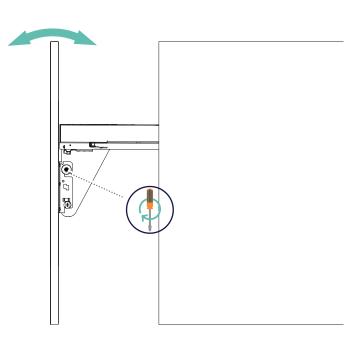

Pre-assemble the M6x10 screws and washers then mount the door on the slide covers (C) as

Adjust the door inclination to the front or to the back, then tighten the two M6x10 screws.