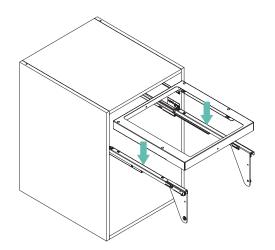

Screw the metal frame (A) into the slide cover (C) by using the specific provided screws.

Attach the door fixing brackets (F) according to the dimensions shown.

2 of M6x10mm Pan head machine screw 2 of M6 Washers