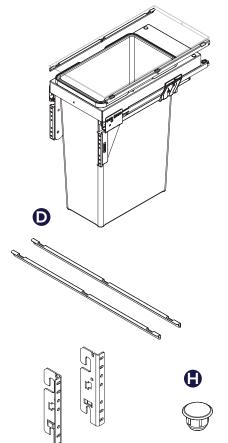

## **COMPONENTS**

- A. Metal frame
- B. Kit Grass slides (pair)
- C. Slide cover
- D. Lid holder (Pair)
- E. Lid
- F. Door fixing brackets
- G. Door bracket cover
- H. Stopper
- I. Wastebin 35L

## **FITTINGS**

12 of 3.9x13 Self tapping screw pan head

- 8 of 4x16 Self tapping screw countersunk head
- 4 of M4x5 Special machine screw
- 2 of M6x10mm Pan head machine screw
- 2 of M6 Washer