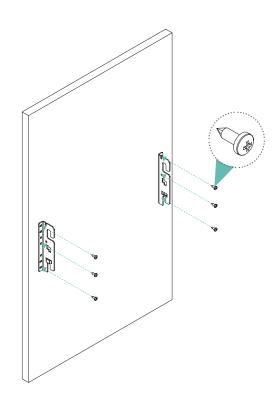

Attach the door fixing brackets (F) according to the dimensions shown.

2 of M6x10mm Pan head machine screw 2 of M6 Washers

Pre-assemble the M6x10 screws and washers then mount the door on the slide covers (C) as