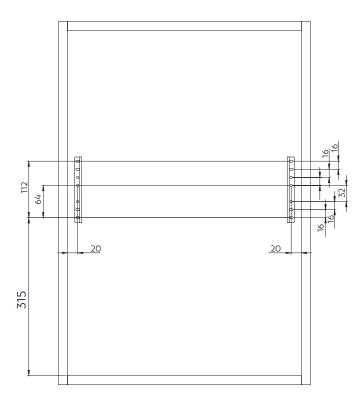

Attach the door fixing brackets (F) according to the dimensions shown.

2 of M6x10mm Pan head machine screw 2 of M6 Washers

Pre-assemble the M6x10 screws and washers then mount the door on the slide covers (C) as