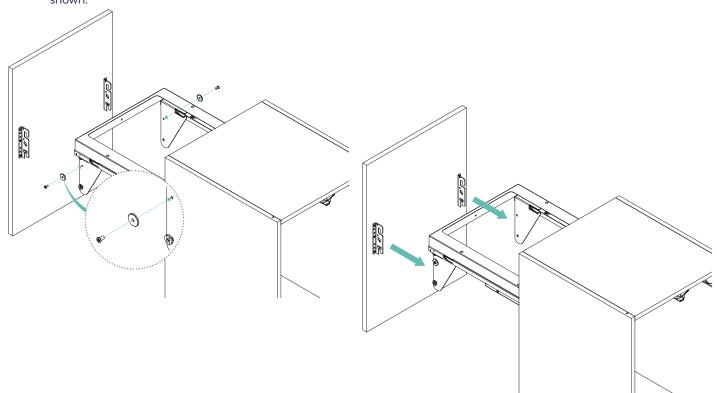

Attach the door fixing brackets (F) according to the dimensions shown.

2 of M6x10mm Pan head machine screw 2 of M6 Washers

Pre-assemble the M6x10 screws and washers then mount the door on the slide covers (C) as

Adjust the door inclination to the front or to the back, then tighten the two M6x10 screws.