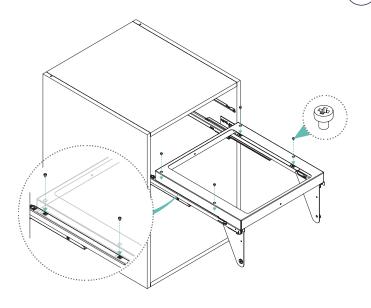

1

Fix the Grass slides (B) and the lid holder (D) according to the dimensions shown.

4 of M4x5 Special machine screw

Screw the metal frame (A) into the slide cover (C) by using the specific provided screws.