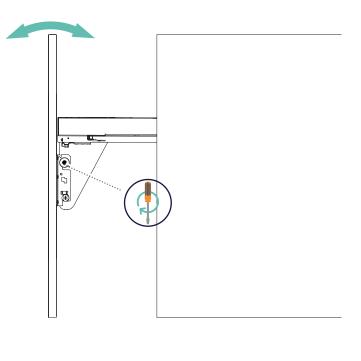

Adjust the door inclination to the front or to the back, then tighten the two M6x10 screws.