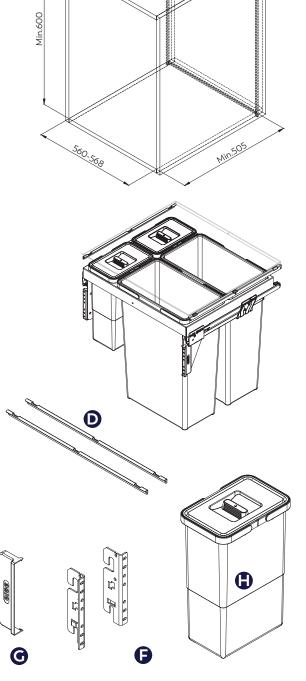

## **COMPONENTS**

- A. Metal frame
- B. Kit Grass slides (pair)
- C. Slide cover
- D. Lid holder (Pair)
- E. Lid
- F. Door fixing brackets
- G. Door bracket cover
- H. Wastebin 8L
- I. Wastebin 35L