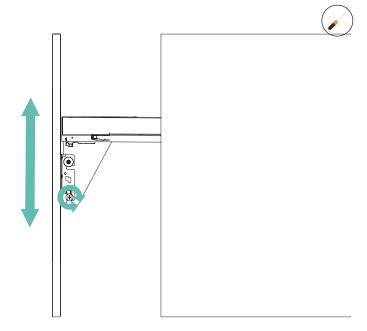

Adjust the door inclination to the front or to the back, then tighten the two M6x10 screws.