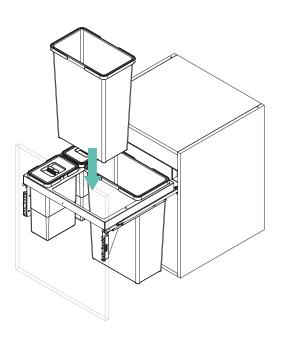

## **COMPONENTS**

- A. Metal frame
- B. Kit Grass slides (pair)
- C. Slide cover
- D. Lid holder (Pair)
- E. Lid
- F. Door fixing brackets
- G. Door bracket cover
- H. Wastebin 8L
- I. Wastebin 35L