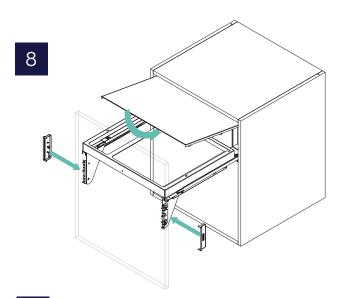

1

Fix the Grass slides (B) and the lid holder (D) according to the dimensions shown.

4 of M4x5 Special machine screw

Screw the metal frame (A) into the slide cover (C) by using the specific provided screws.

Attach the door fixing brackets (F) according to the dimensions shown.

2 of M6x10mm Pan head machine screw 2 of M6 Washers

Pre-assemble the M6x10 screws and washers then mount the door on the slide covers (C) as