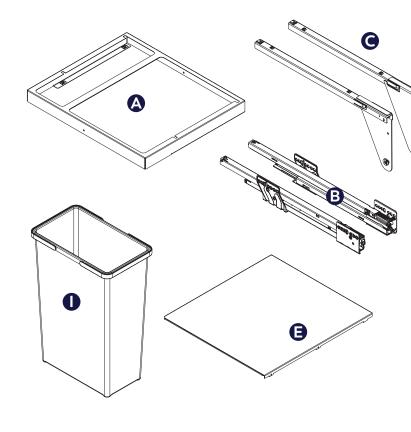

## **COMPONENTS**

- A. Metal frame
- B. Kit Grass slides (pair)
- C. Slide cover
- D. Lid holder (Pair)
- E. Lid
- F. Door fixing brackets
- G. Door bracket cover
- H. Wastebin 8L
- I. Wastebin 35L