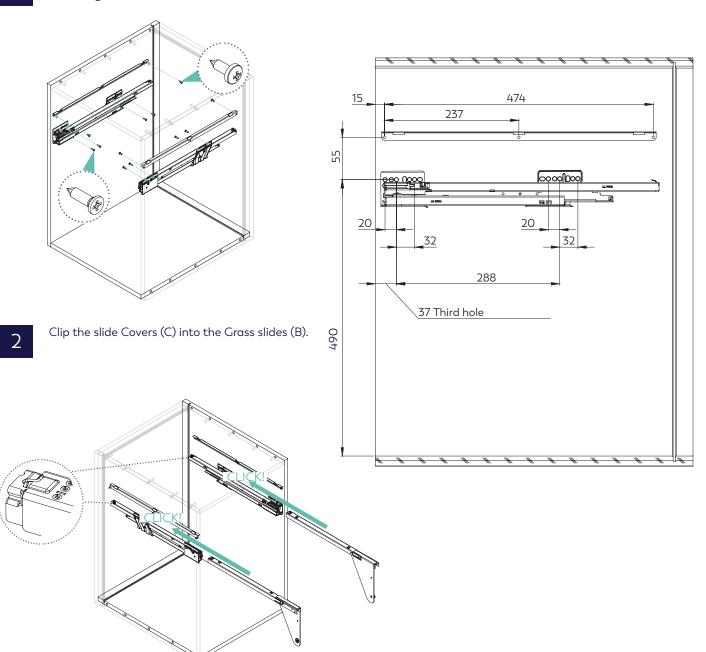

1

Fix the Grass slides (B) and the lid holder (D) according to the dimensions shown.

4 of M4x5 Special machine screw

Screw the metal frame (A) into the slide cover (C) by using the specific provided screws.

Attach the door fixing brackets (F) according to the dimensions shown.

2 of M6x10mm Pan head machine screw 2 of M6 Washers

Pre-assemble the M6x10 screws and washers then mount the door on the slide covers (C) as