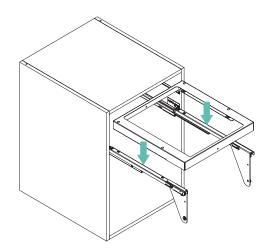

Adjust the door inclination to the front or to the back, then tighten the two M6x10 screws.