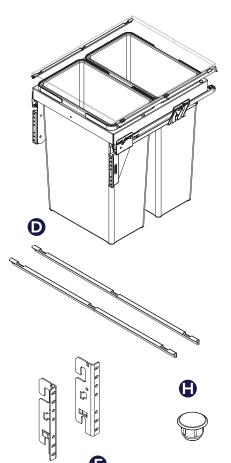

## **COMPONENTS**

- A. Metal frame
- B. Kit Grass slides (pair)
- C. Slide cover
- D. Lid holder (Pair)
- E. Lid
- F. Door fixing brackets
- G. Door bracket cover
- H. Stopper
- I. Wastebin 35L