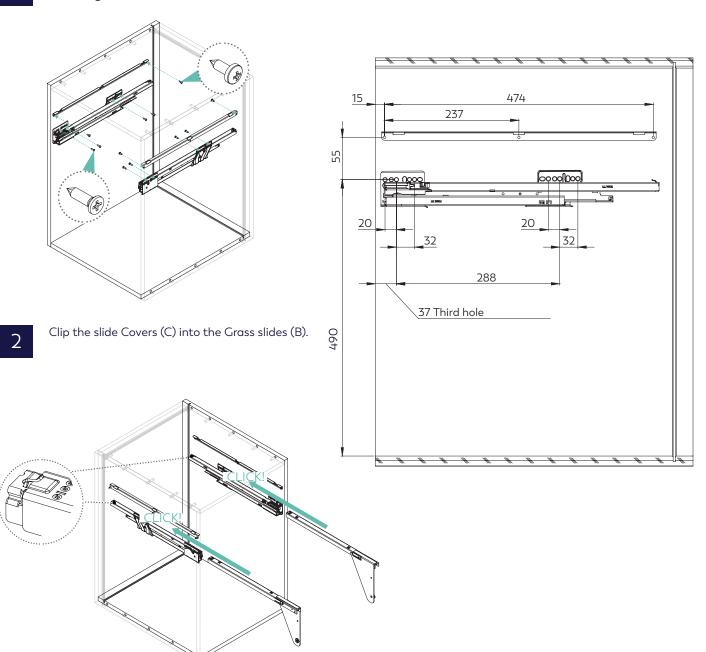

## **TOOLS**

4 of 3.9x13 Self tapping screw pan head 8 of 4x16 Self tapping screw countersunk head

1

Fix the Grass slides (B) and the lid holder (D) according to the dimensions shown.

4 of M4x5 Special machine screw

Screw the metal frame (A) into the slide cover (C) by using the specific provided screws.

4 of M4x5 Self tapping screw pan head

4

Attach the door fixing brackets (F) according to the dimensions shown.

2 of M6x10mm Pan head machine screw 2 of M6 Washers