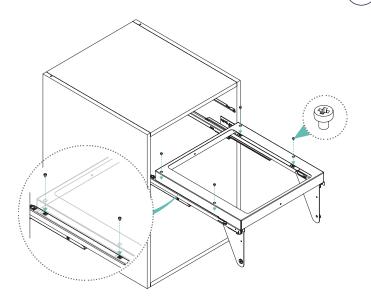

Screw the metal frame (A) into the slide cover (C) by using the specific provided screws.

4 of M4x5 Self tapping screw pan head

4

Attach the door fixing brackets (F) according to the dimensions shown.

2 of M6x10mm Pan head machine screw 2 of M6 Washers

Adjust the door inclination to the front or to the back, then tighten the two M6x10 screws.