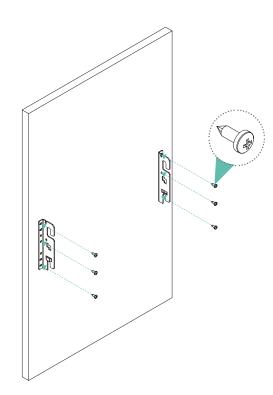

## **TOOLS**

4 of 3.9x13 Self tapping screw pan head 8 of 4x16 Self tapping screw countersunk head

1

Fix the Grass slides (B) and the lid holder (D) according to the dimensions shown.

4 of M4x5 Special machine screw