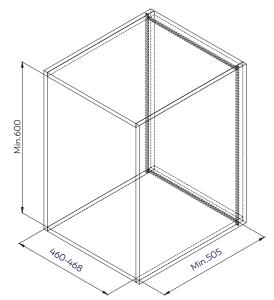

## **TOOLS**

4 of 3.9x13 Self tapping screw pan head 8 of 4x16 Self tapping screw countersunk head

1

Fix the Grass slides (B) and the lid holder (D) according to the dimensions shown.

4 of M4x5 Special machine screw