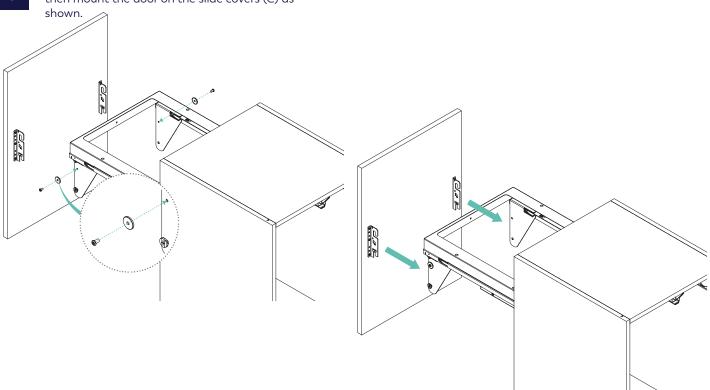

Screw the metal frame (A) into the slide cover (C) by using the specific provided screws.

4 of M4x5 Self tapping screw pan head

4

Attach the door fixing brackets (F) according to the dimensions shown.

2 of M6x10mm Pan head machine screw 2 of M6 Washers