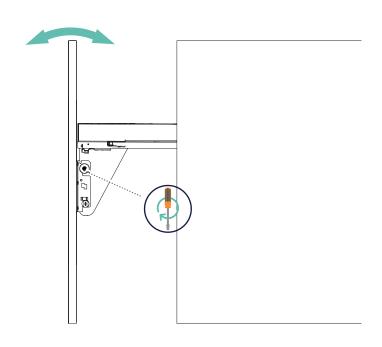

Adjust the door inclination to the front or to the back, then tighten the two M6x10 screws.