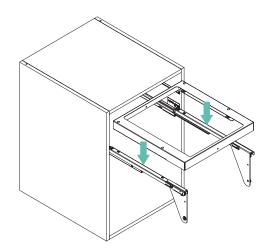

Screw the metal frame (A) into the slide cover (C) by using the specific provided screws.

4 of M4x5 Self tapping screw pan head

4

Attach the door fixing brackets (F) according to the dimensions shown.

2 of M6x10mm Pan head machine screw 2 of M6 Washers