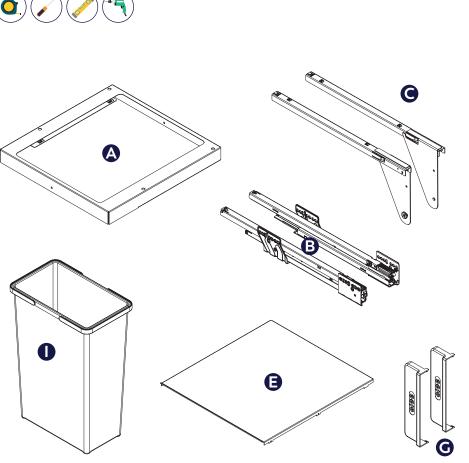

## **COMPONENTS**

- A. Metal frame
- B. Kit Grass slides (pair)
- C. Slide cover
- D. Lid holder (Pair)
- E. Lid
- F. Door fixing brackets
- G. Door bracket cover
- H. Stopper
- I. Wastebin 35L