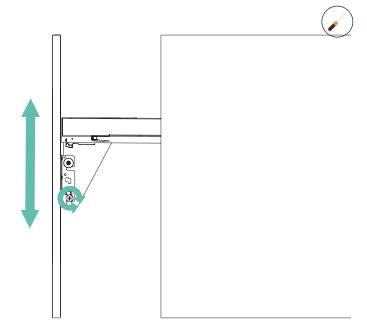

Adjust the door inclination to the front or to the back, then tighten the two M6x10 screws.