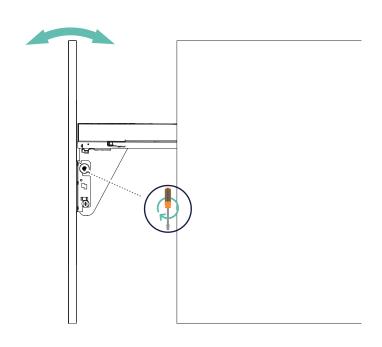

4 of M4x5 Self tapping screw pan head

4

Attach the door fixing brackets (F) according to the dimensions shown.

2 of M6x10mm Pan head machine screw 2 of M6 Washers

Adjust the door inclination to the front or to the back, then tighten the two M6x10 screws.