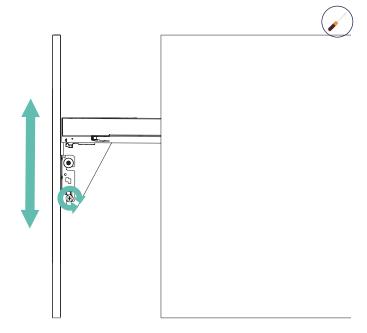

4 of M4x5 Self tapping screw pan head

4

Attach the door fixing brackets (F) according to the dimensions shown.

2 of M6x10mm Pan head machine screw 2 of M6 Washers

Adjust the door inclination to the front or to the back, then tighten the two M6x10 screws.