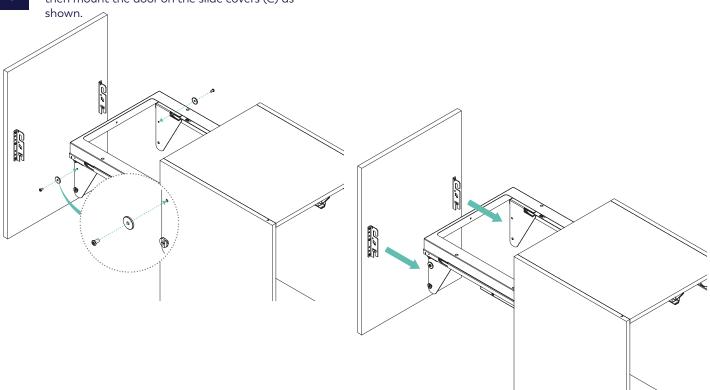

4 of M4x5 Self tapping screw pan head

4

Attach the door fixing brackets (F) according to the dimensions shown.

2 of M6x10mm Pan head machine screw 2 of M6 Washers

Adjust the door inclination to the front or to the back, then tighten the two M6x10 screws.