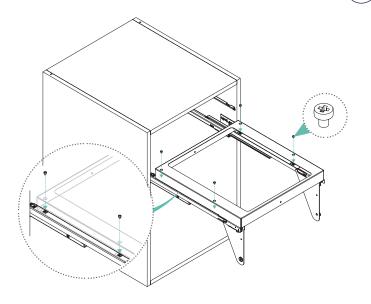

## **TOOLS**

4 of 3.9x13 Self tapping screw pan head 8 of 4x16 Self tapping screw countersunk head

1

Fix the Grass slides (B) and the lid holder (D) according to the dimensions shown.

4 of M4x5 Special machine screw