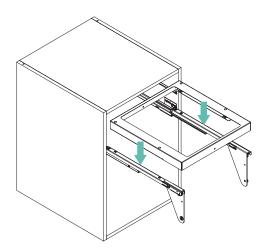

## **COMPONENTS**

- A. Metal frame
- B. Kit Grass slides (pair)
- C. Slide cover
- D. Lid holder (Pair)
- E. Lid
- F. Door fixing brackets
- G. Door bracket cover
- H. Stopper
- I. Wastebin 35L