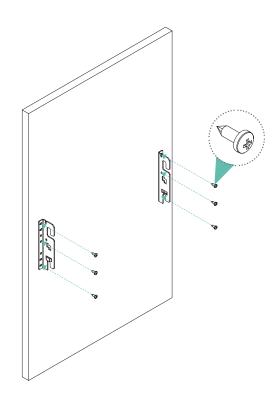

4 of M4x5 Self tapping screw pan head

4

Attach the door fixing brackets (F) according to the dimensions shown.

2 of M6x10mm Pan head machine screw 2 of M6 Washers

Adjust the door inclination to the front or to the back, then tighten the two M6x10 screws.