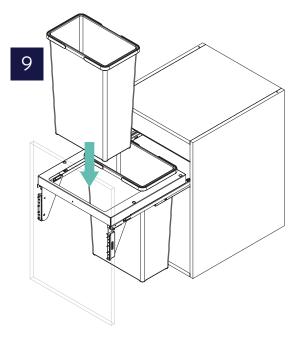

## **COMPONENTS**

- A. Metal frame
- B. Kit Grass slides (pair)
- C. Slide cover
- D. Lid holder (Pair)
- E. Lid
- F. Door fixing brackets
- G. Door bracket cover
- H. Stopper
- I. Wastebin 35L