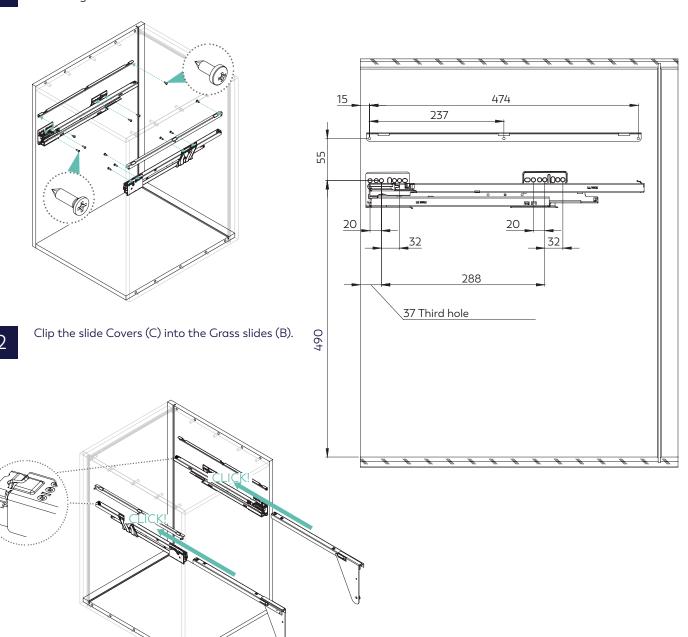

## **TOOLS**

4 of 3.9x13 Self tapping screw pan head 8 of 4x16 Self tapping screw countersunk head

1

Fix the Grass slides (B) and the lid holder (D) according to the dimensions shown.

4 of M4x5 Special machine screw