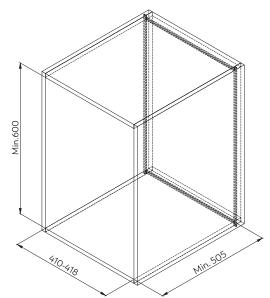

## **TOOLS**

4 of 3.9x13 Self tapping screw pan head 8 of 4x16 Self tapping screw countersunk head

1

Fix the Grass slides (B) and the lid holder (D) according to the dimensions shown.

4 of M4x5 Special machine screw