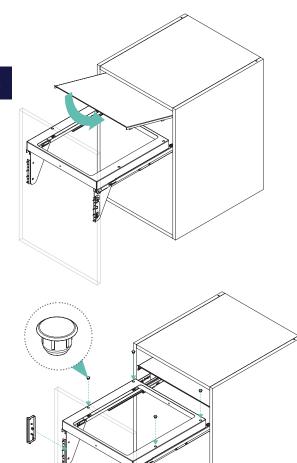

## **COMPONENTS**

- A. Metal frame
- B. Kit Grass slides (pair)
- C. Slide cover
- D. Lid holder (Pair)
- E. Lid
- F. Door fixing brackets
- G. Door bracket cover
- H. Stopper
- I. Wastebin 35L