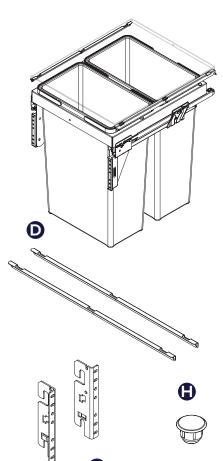

## **COMPONENTS**

- A. Metal frame
- B. Kit Grass slides (pair)
- C. Slide cover
- D. Lid holder (Pair)
- E. Lid
- F. Door fixing brackets
- G. Door bracket cover
- H. Stopper
- I. Wastebin 35L