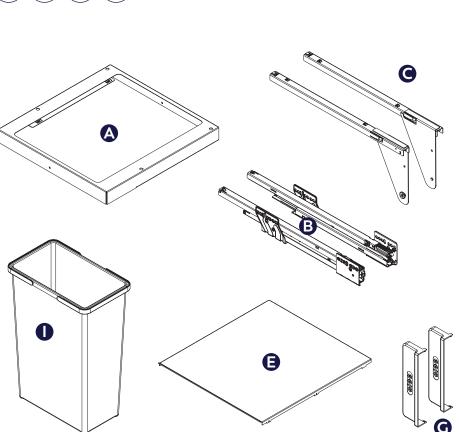

## **COMPONENTS**

- A. Metal frame
- B. Kit Grass slides (pair)
- C. Slide cover
- D. Lid holder (Pair)
- E. Lid
- F. Door fixing brackets
- G. Door bracket cover
- H. Stopper
- I. Wastebin 35L