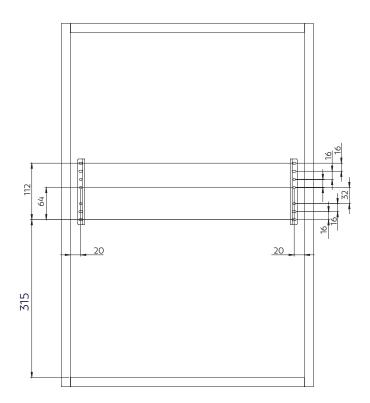

## **TOOLS**

4 of 3.9x13 Self tapping screw pan head 8 of 4x16 Self tapping screw countersunk head

1

Fix the Grass slides (B) and the lid holder (D) according to the dimensions shown.

4 of M4x5 Special machine screw