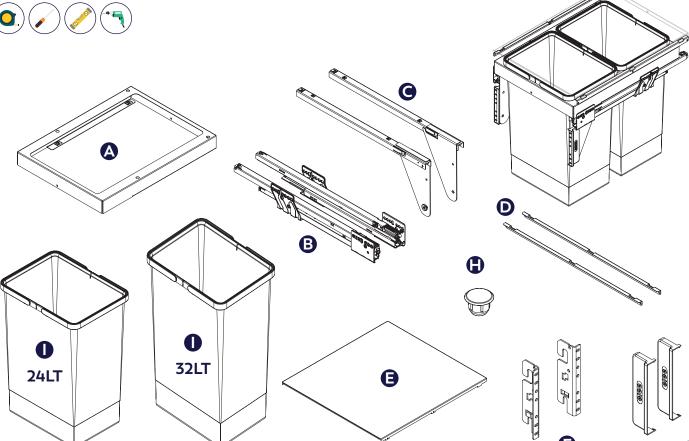

## **COMPONENTS**

A. Metal frame

B. Kit Grass slides (pair)

C. Slide cover

D. Lid holder (Pair)

E. Lid

F. Door fixing brackets

G. Door bracket cover

H. Stopper

**TOOLS** 

I. Wastebin 32L

I. Wastebin 24L