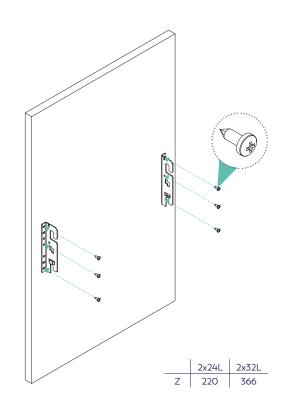

Fix the Grass slides (B) and the lid holder (D) according to the dimensions shown.

Clip the slide Covers (C) into the Grass slides (B).

4 of M4x5 Special machine screw

Attach the door fixing brackets (F) according to the dimensions shown.

2 of M6x10mm Pan head machine screw 2 of M6 Washers

Pre-assemble the M6x10 screws and washers then mount the door on the slide covers (C) as

Adjust the door inclination to the front or to the back, then tighten the two M6x10 screws.