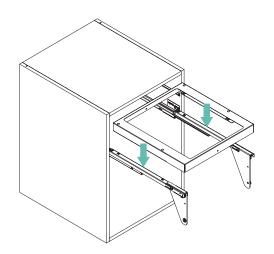

## **COMPONENTS**

A. Metal frame

B. Kit Grass slides (pair)

C. Slide cover

D. Lid holder (Pair)

E. Lid

F. Door fixing brackets

G. Door bracket cover

H. Stopper

**TOOLS** 

I. Wastebin 32L

I. Wastebin 24L