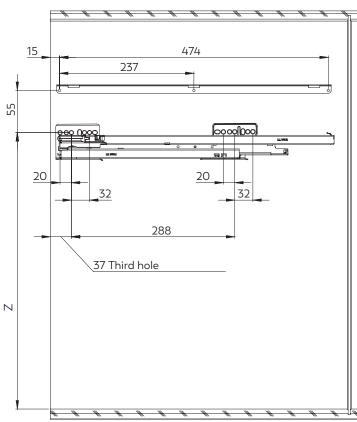

Fix the Grass slides (B) and the lid holder (D) according to the dimensions shown.

Clip the slide Covers (C) into the Grass slides (B).

4 of M4x5 Special machine screw

Attach the door fixing brackets (F) according to the dimensions shown.