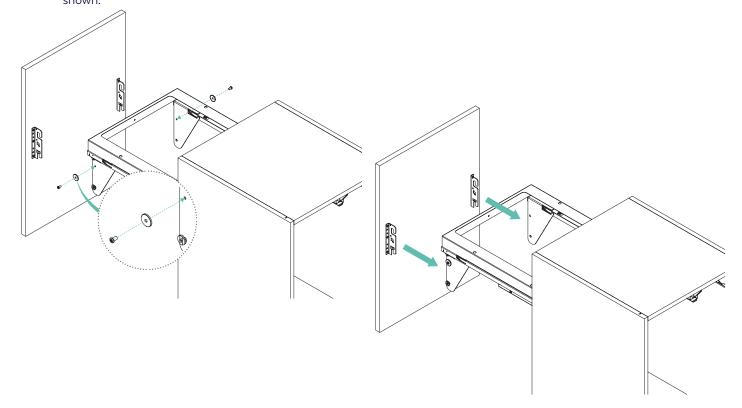

Fix the Grass slides (B) and the lid holder (D) according to the dimensions shown.

Clip the slide Covers (C) into the Grass slides (B).

4 of M4x5 Special machine screw

Attach the door fixing brackets (F) according to the dimensions shown.

2 of M6x10mm Pan head machine screw 2 of M6 Washers

Pre-assemble the M6x10 screws and washers then mount the door on the slide covers (C) as

Adjust the door inclination to the front or to the back, then tighten the two M6x10 screws.