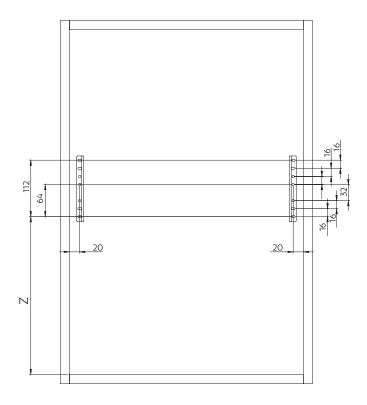

Fix the Grass slides (B) and the lid holder (D) according to the dimensions shown.

Clip the slide Covers (C) into the Grass slides (B).

4 of M4x5 Special machine screw

Attach the door fixing brackets (F) according to the dimensions shown.