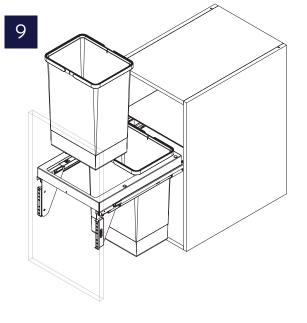

## **COMPONENTS**

A. Metal frame

B. Kit Grass slides (pair)

C. Slide cover

D. Lid holder (Pair)

E. Lid

F. Door fixing brackets

G. Door bracket cover

H. Stopper

**TOOLS** 

I. Wastebin 32L

I. Wastebin 24L