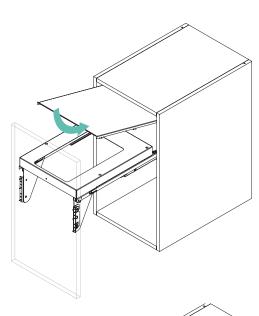

## **COMPONENTS**

A. Metal frame

B. Kit Grass slides (pair)

C. Slide cover

D. Lid holder (Pair)

E. Lid

F. Door fixing brackets

G. Door bracket cover

H. Stopper

**TOOLS** 

I. Wastebin 32L

I. Wastebin 24L