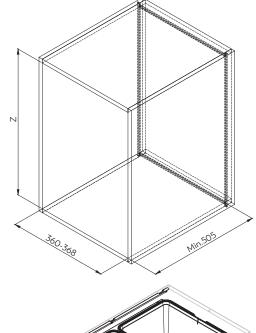

Fix the Grass slides (B) and the lid holder (D) according to the dimensions shown.

Clip the slide Covers (C) into the Grass slides (B).

4 of M4x5 Special machine screw

Attach the door fixing brackets (F) according to the dimensions shown.