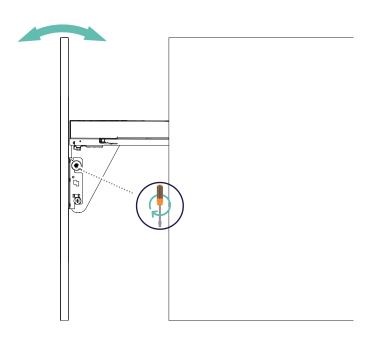

2 of M6x10mm Pan head machine screw 2 of M6 Washers

Pre-assemble the M6x10 screws and washers then mount the door on the slide covers (C) as

Adjust the door inclination to the front or to the back, then tighten the two M6x10 screws.