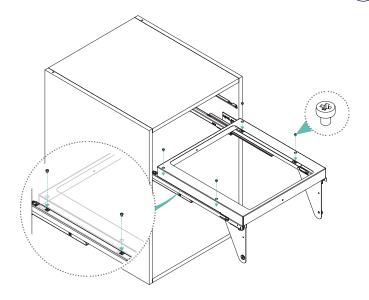

Fix the Grass slides (B) and the lid holder (D) according to the dimensions shown.

Clip the slide Covers (C) into the Grass slides (B).

4 of M4x5 Special machine screw

Attach the door fixing brackets (F) according to the dimensions shown.

2 of M6x10mm Pan head machine screw 2 of M6 Washers

Pre-assemble the M6x10 screws and washers then mount the door on the slide covers (C) as

Adjust the door inclination to the front or to the back, then tighten the two M6x10 screws.