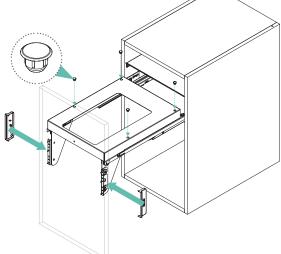

Fix the Grass slides (B) and the lid holder (D) according to the dimensions shown.

Clip the slide Covers (C) into the Grass slides (B).

4 of M4x5 Special machine screw

Attach the door fixing brackets (F) according to the dimensions shown.