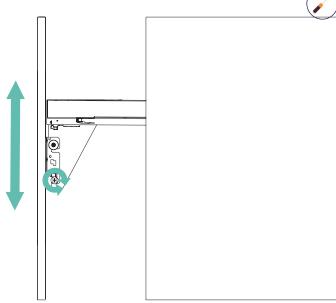

2 of M6x10mm Pan head machine screw 2 of M6 Washers

Pre-assemble the M6x10 screws and washers then mount the door on the slide covers (C) as

Adjust the door inclination to the front or to the back, then tighten the two M6x10 screws.