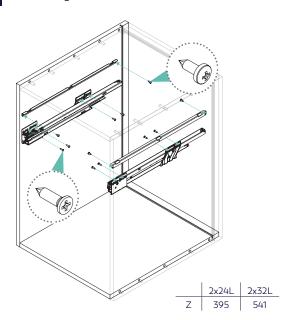

Fix the Grass slides (B) and the lid holder (D) according to the dimensions shown.

Clip the slide Covers (C) into the Grass slides (B).

4 of M4x5 Special machine screw

Attach the door fixing brackets (F) according to the dimensions shown.