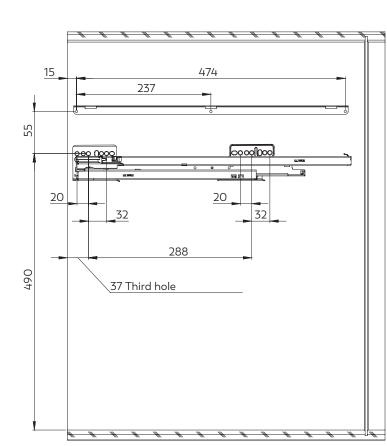

## TOOLS

4 of 3.9x13 Self tapping screw pan head 8 of 4x16 Self tapping screw countersunk head

Fix the Grass slides (B) and the lid holder (D) according to the dimensions shown.

Clip the slide Covers (C) into the Grass slides (B).

4 of M4x5 Special machine screw

the dimensions shown.

2 of M6x10mm Pan head machine screw 2 of M6 Washers

Pre-assemble the M6x10 screws and washers then mount the door on the slide covers (C) as

Adjust the door inclination to the front or to the back, then tighten the two M6x10 screws.