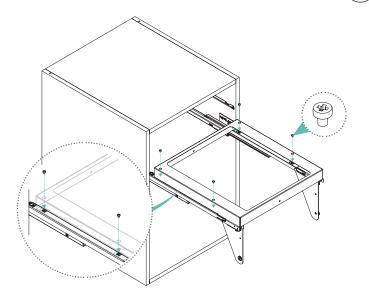

## TOOLS

4 of 3.9x13 Self tapping screw pan head 8 of 4x16 Self tapping screw countersunk head

Fix the Grass slides (B) and the lid holder (D) according to the dimensions shown.

Clip the slide Covers (C) into the Grass slides (B).