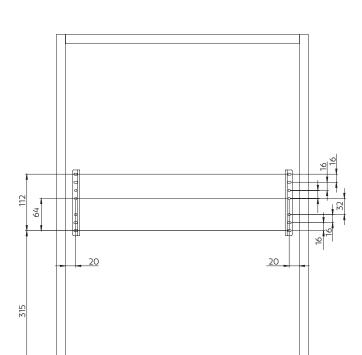

## TOOLS

4 of 3.9x13 Self tapping screw pan head 8 of 4x16 Self tapping screw countersunk head

Fix the Grass slides (B) and the lid holder (D) according to the dimensions shown.

Clip the slide Covers (C) into the Grass slides (B).