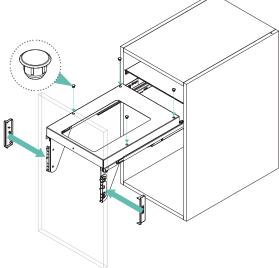

## TOOLS

4 of 3.9x13 Self tapping screw pan head 8 of 4x16 Self tapping screw countersunk head

Fix the Grass slides (B) and the lid holder (D) according to the dimensions shown.

Clip the slide Covers (C) into the Grass slides (B).

4 of M4x5 Special machine screw

the dimensions shown.

2 of M6x10mm Pan head machine screw 2 of M6 Washers

Pre-assemble the M6x10 screws and washers then mount the door on the slide covers (C) as

Adjust the door inclination to the front or to the back, then tighten the two M6x10 screws.