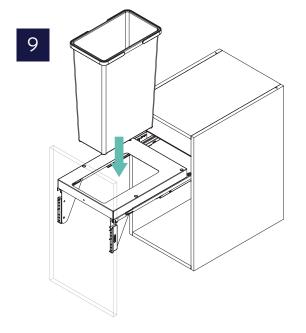

## **COMPONENTS**

- A. Metal frame
- B. Kit Grass slides (pair)
- C. Slide cover
- D. Lid holder (Pair)
- E. Lid
- F. Door fixing brackets
- G. Door bracket cover
- H. Stopper
- I. Wastebin 35L