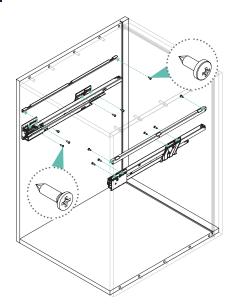

## TOOLS

4 of 3.9x13 Self tapping screw pan head 8 of 4x16 Self tapping screw countersunk head

Fix the Grass slides (B) and the lid holder (D) according to the dimensions shown.

Clip the slide Covers (C) into the Grass slides (B).

4 of M4x5 Special machine screw

the dimensions shown.

2 of M6x10mm Pan head machine screw 2 of M6 Washers

Pre-assemble the M6x10 screws and washers then mount the door on the slide covers (C) as

Adjust the door inclination to the front or to the back, then tighten the two M6x10 screws.