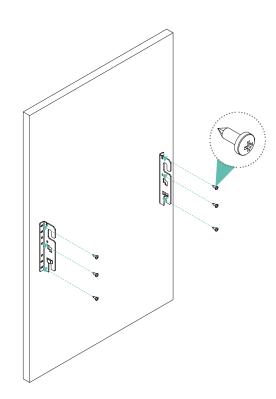

4 of M4x5 Special machine screw

the dimensions shown.

2 of M6x10mm Pan head machine screw 2 of M6 Washers

Pre-assemble the M6x10 screws and washers then mount the door on the slide covers (C) as

Adjust the door inclination to the front or to the back, then tighten the two M6x10 screws.