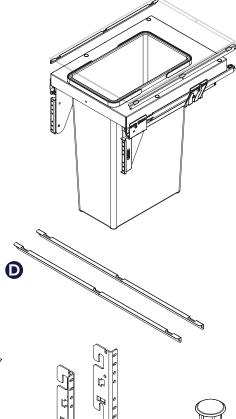

## **COMPONENTS**

- A. Metal frame
- B. Kit Grass slides (pair)
- C. Slide cover
- D. Lid holder (Pair)
- E. Lid
- F. Door fixing brackets
- G. Door bracket cover
- H. Stopper
- I. Wastebin 35L