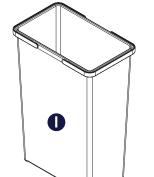

## **COMPONENTS**

- A. Metal frame
- B. Kit Grass slides (pair)
- C. Slide cover
- D. Lid holder (Pair)
- E. Lid
- F. Door fixing brackets
- G. Door bracket cover
- H. Stopper
- I. Wastebin 35L

## **MAINTENANCE**

Clean with a soft, dry cloth. Avoid using solvents or abrasive. Plastic waste bins can be washed with warm water and mild detergent.

Allow to dry completely before use.