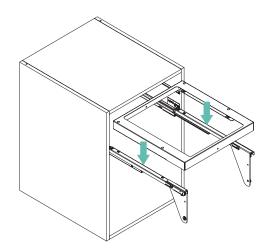

## **COMPONENTS**

- A. Metal frame
- B. Kit Grass slides (pair)
- C. Slide cover
- D. Lid holder (Pair)
- E. Lid
- F. Door fixing brackets
- G. Door bracket cover
- H. Stopper
- I. Wastebin 35L