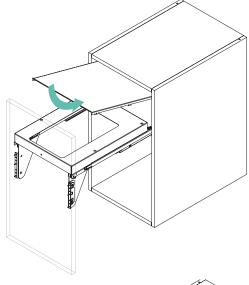

## **COMPONENTS**

- A. Metal frame
- B. Kit Grass slides (pair)
- C. Slide cover
- D. Lid holder (Pair)
- E. Lid
- F. Door fixing brackets
- G. Door bracket cover
- H. Stopper
- I. Wastebin 35L