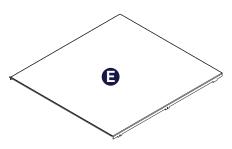

## **COMPONENTS**

- A. Metal frame
- B. Kit Grass slides (pair)
- C. Slide cover
- D. Lid holder (Pair)
- E. Lid
- F. Door fixing brackets
- G. Door bracket cover
- H. Stopper
- I. Wastebin 35L