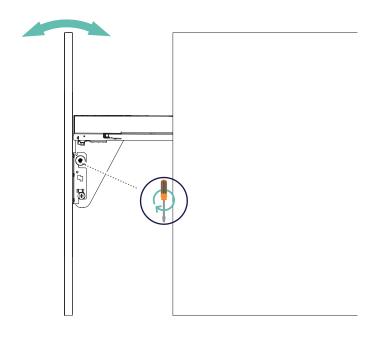

4 of M4x5 Special machine screw

the dimensions shown.

2 of M6x10mm Pan head machine screw 2 of M6 Washers

Pre-assemble the M6x10 screws and washers then mount the door on the slide covers (C) as

Adjust the door inclination to the front or to the back, then tighten the two M6x10 screws.