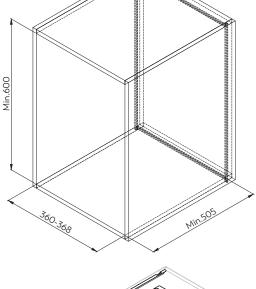

Storg Safna 56 Series Waste Bin

ST560.400.135.OGY

A Furnware Brand

Do not use powered screw drivers for adjustment.