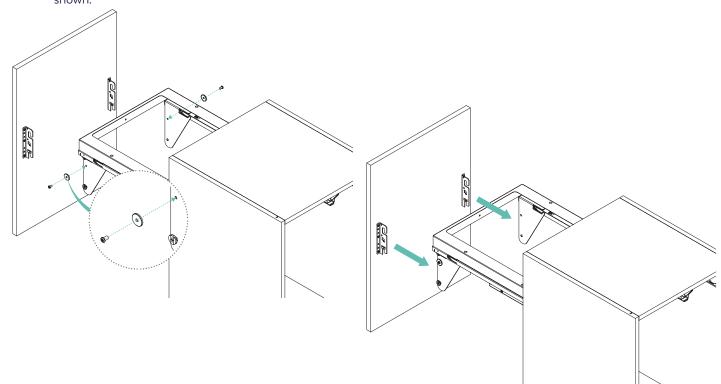

## TOOLS

4 of 3.9x13 Self tapping screw pan head 8 of 4x16 Self tapping screw countersunk head

Fix the Grass slides (B) and the lid holder (D) according to the dimensions shown.

Clip the slide Covers (C) into the Grass slides (B).