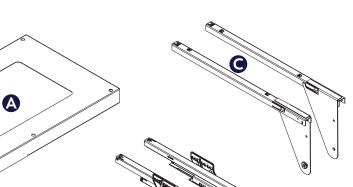

## **COMPONENTS**

- A. Metal frame
- B. Kit Grass slides (pair)
- C. Slide cover
- D. Lid holder (Pair)
- E. Lid
- F. Door fixing brackets
- G. Door bracket cover
- H. Stopper
- I. Wastebin 35L

## TOOLS

4 of 3.9x13 Self tapping screw pan head 8 of 4x16 Self tapping screw countersunk head

Fix the Grass slides (B) and the lid holder (D) according to the dimensions shown.

Clip the slide Covers (C) into the Grass slides (B).