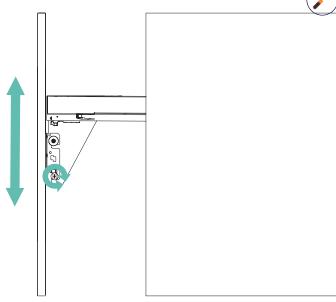

4 of M4x5 Special machine screw

the dimensions shown.

2 of M6x10mm Pan head machine screw 2 of M6 Washers

Pre-assemble the M6x10 screws and washers then mount the door on the slide covers (C) as

Adjust the door inclination to the front or to the back, then tighten the two M6x10 screws.