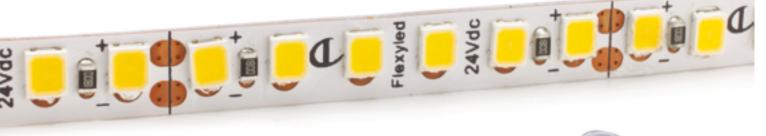

## TECHNICAL DATA

 Power
 14.4W/m

 Power supply
 24Vdc

 LEDs/metre
 180

Divisibility 3.3 cm (6 LED)
Cable 2000 mm
Protection IP20
Adhesive 3M® yes

**FLEXYLED SHE6B PW PR0** is an LED strip with **180 LED/m on a circuit of only 6 mm wide**. It is supplied with a high adherence **3M®** adhesive base so it can be installed into profiles with a removable diffuser. These modules are designed with **reinforced soldered power supply cable terminals** which ensure good solidity.

#### **Number of LEDs:**

180 LED/metre

#### Materials:

flexible LED strip with adhesive