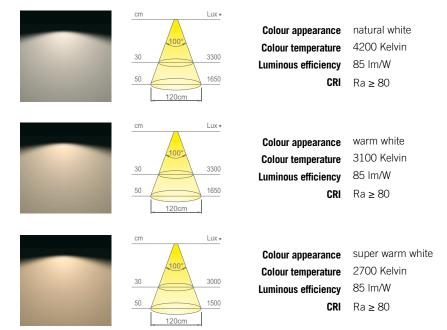

#### **FLEXYLED SHE6B PW PRO**

modules with 180 LED/metre

| Code          | Length | Watt & Volt   | Light colour     | LED |
|---------------|--------|---------------|------------------|-----|
| 1383001N/SHE  | 1000mm | 14,4W @ 24Vdc | natural white    | 180 |
| 1383001B/SHE  | 1000mm | 14,4W @ 24Vdc | warm white       | 180 |
| 1383001B1/SHE | 1000mm | 14,4W @ 24Vdc | super warm white | 180 |
| 1383101N/SHE  | 2000mm | 28,8W @ 24Vdc | natural white    | 360 |
| 1383101B/SHE  | 2000mm | 28,8W @ 24Vdc | warm white       | 360 |
| 1383101B1/SHE | 2000mm | 28,8W @ 24Vdc | super warm white | 360 |
| 1383201N/SHE  | 2500mm | 36W @ 24Vdc   | natural white    | 450 |
| 1383201B/SHE  | 2500mm | 36W @ 24Vdc   | warm white       | 450 |
| 1383201B1/SHE | 2500mm | 36W @ 24Vdc   | super warm white | 450 |
| 1383301N/SHE  | 3000mm | 43,2W @ 24Vdc | natural white    | 540 |
| 1383301B/SHE  | 3000mm | 43,2W @ 24Vdc | warm white       | 540 |
| 1383301B1/SHE | 3000mm | 43,2W @ 24Vdc | super warm white | 540 |