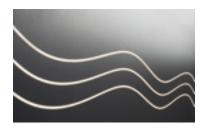

## EXTREME FLEXIBILITY

Thanks to the flexibility of the LED strip, **FLEXYLED SE H4-24 TWA** can be used to install the luminaire in a straight, curved or circular groove or in any other configuration.