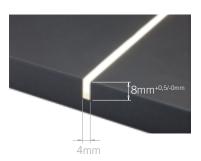

**FLEXYLED SE H4-24 D-MOTION** is a 24Vdc flexible linear LED profile developed by implementing a new extrusion technology of diffusing silicone materials. **FLEXYLED SE H4-24 D-MOTION** is specifically designed for recessed installation in grooves with a width of just 4 mm and a depth of 8 mm flushed with the panel. The **TWA (Tunable White)** configuration is used for static or dynamic colour temperature selection (2700 - 4000 K) with remote selector supplied separately. Available in two pre-wired modules (200 and 300 cm), it can be divided every 42mm.

 2000mm
 19,2W @ 24Vdc

 3000mm
 28,8W @ 24Vdc

CONVERTER AND TWA SELECTOR NOT INCLUDED. TO BE ORDERED SEPARATELY.

N This drawing shows the profile's overall dimensions. See installation manual for more details.