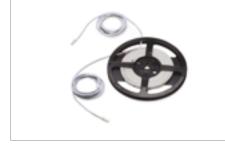

# **Recessed silicone LED profile**

Materials:

silicone, thermoplastic polymers **Finishes:** white **Light source:** twin LED module (144 twin LED/m) **Connector:** Micro24 **Wiring:** 2x2000mm **Application type:** universal **Installation:** recessed

**FLEXYLED SE H4-24 D-MOTION** is a 24Vdc flexible linear LED profile developed by implementing a new extrusion technology of diffusing silicone materials. **FLEXYLED SE H4-24 D-MOTION** is specifically designed for recessed installation in grooves with a width of just 4 mm and a depth of 8 mm flushed with the panel. The **TWA (Tunable White)** configuration is used for static or dynamic colour temperature selection (2700 - 4000 K) with remote selector supplied separately. Available in two pre-wired modules (200 and 300 cm), it can be divided every 42mm.

| 4   |   |      | N |
|-----|---|------|---|
| ∞‡□ |   | <br> |   |
| 4   | - | L    | - |

 FLEXYLED SE H4-24 TWA
 C €
 Image: C €

 144 twin LED/m module - with double power cable

 Code
 Length
 Watt & Volt

 2000mm
 19,2W @ 24Vdc

 3000mm
 28,8W @ 24Vdc

CONVERTER AND TWA SELECTOR NOT INCLUDED. TO BE ORDERED SEPARATELY.

N This drawing shows the profile's overall dimensions. See installation manual for more details.