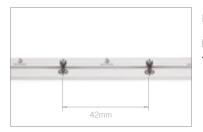

## MODULARITY

FLEXYLED SE H4-24 TWA can be divided at 42mm (6 twin LED).

### **TECHNICAL DATA**

| Power                    | see table          |
|--------------------------|--------------------|
| Power supply             | 24Vdc              |
| LEDs/metre               | 144                |
| Divisibility             | 4,2cm (6 twin LED) |
| Cable                    | 2x2000mm           |
| Protection               | IP20               |
| 3M <sup>©</sup> adeshive | no                 |
|                          |                    |