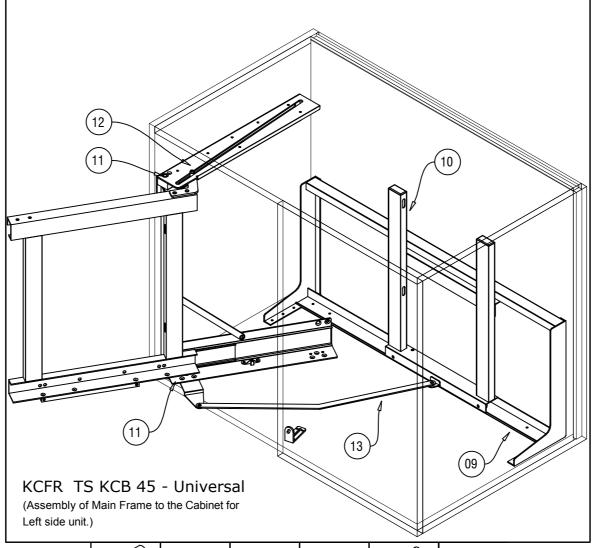

Page No: 01

9. Fix the back frame as shown. Gap of 408 mm and 25 mm from edges is **very important**. Insert the back slide frame as shown.

10. Fix the Door Opening Adjustment with One screw in the slot.

11. Fix the bottom guide with 4 nos M4 x 15 Chipboard Screws at the gap of 10 mm from edge.

Insert the box tube to bottom guide and insert the top guide at top of box tube. Now fix the top guide to cabinet at the gap of 10 mm from edge with M4 x 15 Chip board Screw.

Gap of 10 mm for step 1 and 3 is very Important.

Very Important

11 Packet No-04

M4 X 15mm
Chip Board Screw
(Pan Head)
(Qty:- 06 Nos.)

Very Important

Very Important

(Qty:- 04 Nos.)

12. Fix the Guide Wheel Connector to pull out frame with 02 Nos M5 x 12 Flat Head bolts.