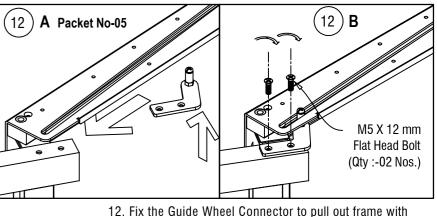

Gap of 10 mm for step 1 and 3 is very Important.

Very Important

11 Packet No-04

M4 X 15mm
Chip Board Screw
(Pan Head)
(Qty:- 06 Nos.)

Very Important

Very Important

(Qty:- 04 Nos.)

12. Fix the Guide Wheel Connector to pull out frame with 02 Nos M5 x 12 Flat Head bolts.