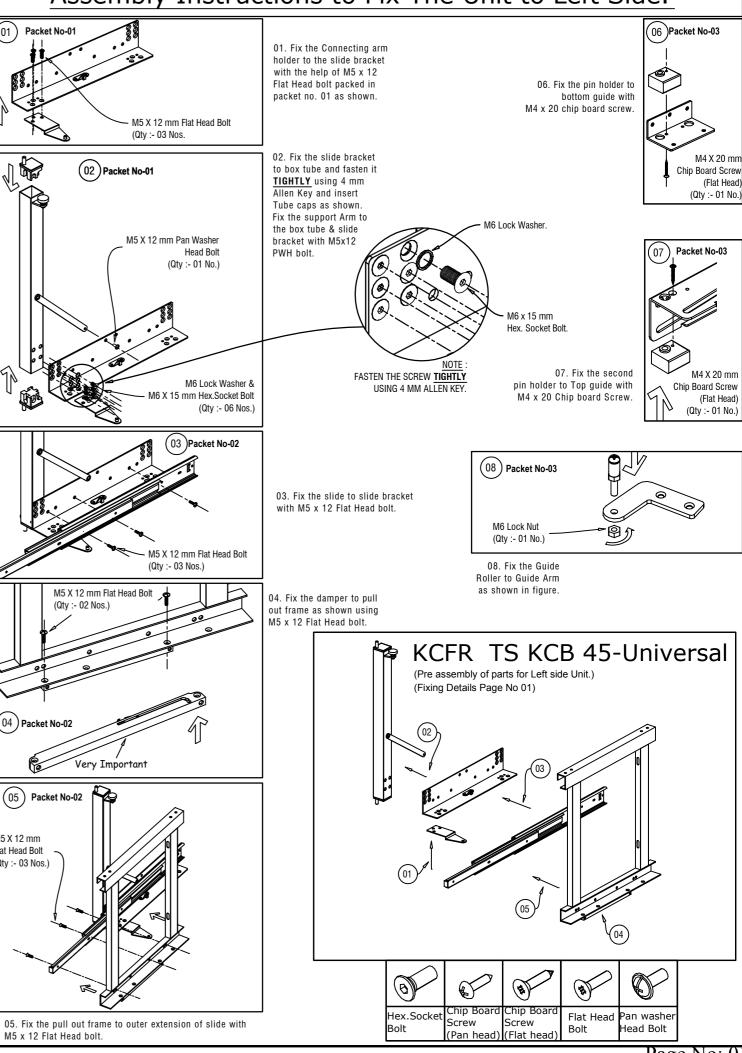

Page No: 01

9. Fix the back frame as shown. Gap of 408 mm and 25 mm from edges is **very important**. Insert the back slide frame as shown.

10. Fix the Door Opening Adjustment with One screw in the slot.

11. Fix the bottom guide with 4 nos M4 x 15 Chipboard Screws at the gap of 10 mm from edge.

Insert the box tube to bottom guide and insert the top guide at top of box tube. Now fix the top guide to cabinet at the gap of 10 mm from edge with M4 x 15 Chip board Screw.

Gap of 10 mm for step 1 and 3 is very Important.

Very Important

11 Packet No-04

M4 X 15mm
Chip Board Screw
(Pan Head)
(Qty:- 06 Nos.)

Very Important

Very Important

(Qty:- 04 Nos.)

12. Fix the Guide Wheel Connector to pull out frame with 02 Nos M5 x 12 Flat Head bolts.

13. The Connecting arm to pullout frame with connecting arm holder and slide frame as show.

Important: Please insert the plastic washer in between connecting arm and holder for smooth operation.