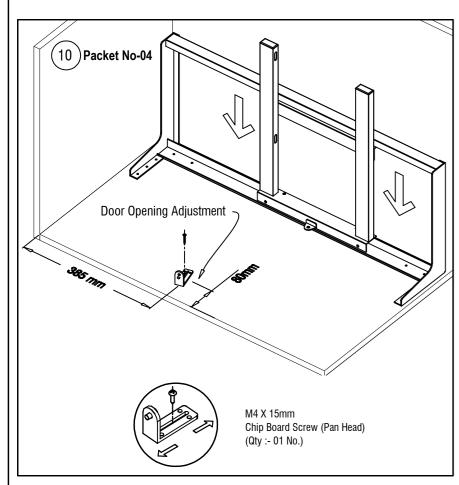

Page No: 01

9. Fix the back frame as shown. Gap of 408 mm and 25 mm from edges is **very important**. Insert the back slide frame as shown.

10. Fix the Door Opening Adjustment with One screw in the slot.

11. Fix the bottom guide with 4 nos M4 x 15 Chipboard Screws at the gap of 10 mm from edge.

Insert the box tube to bottom guide and insert the top guide at top of box tube. Now fix the top guide to cabinet at the gap of 10 mm from edge with M4 x 15 Chip board Screw.

Gap of 10 mm for step 1 and 3 is very Important.

Very Important

11 Packet No-04

M4 X 15mm
Chip Board Screw
(Pan Head)
(Qty:- 06 Nos.)

Very Important

Very Important

(Qty:- 04 Nos.)

12. Fix the Guide Wheel Connector to pull out frame with 02 Nos M5 x 12 Flat Head bolts.