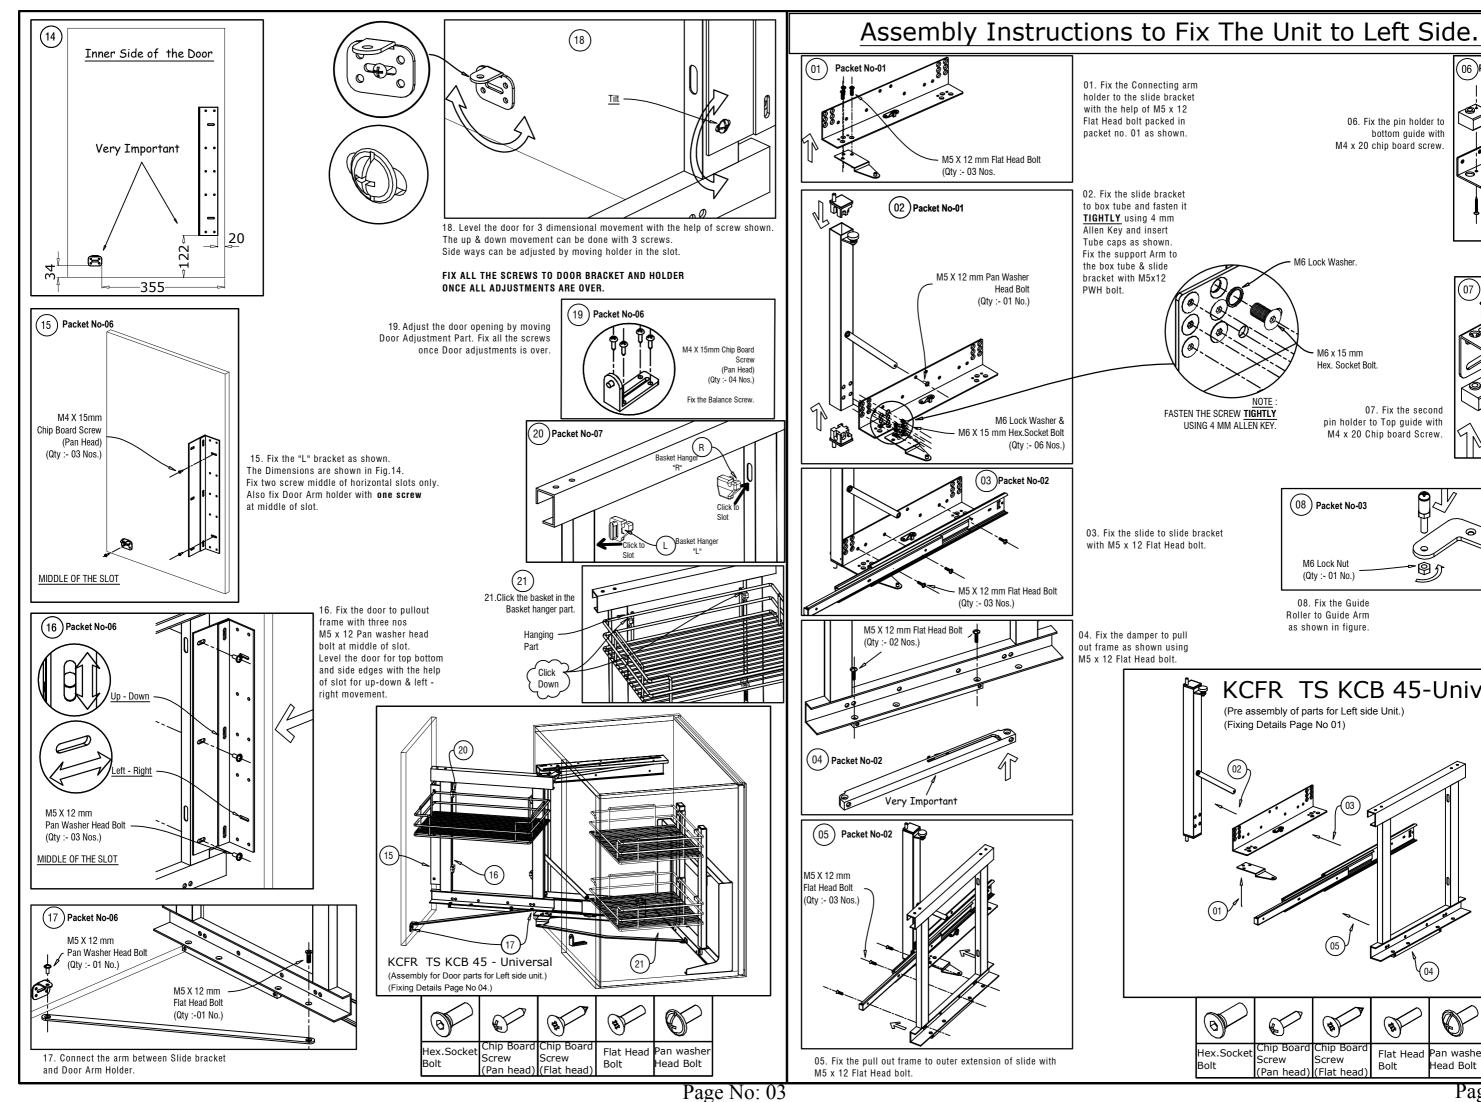

Page No: 01

9. Fix the back frame as shown. Gap of 408 mm and 25 mm from edges is **very important**. Insert the back slide frame as shown.

10. Fix the Door Opening Adjustment with One screw in the slot.

11. Fix the bottom guide with 4 nos M4 x 15 Chipboard Screws at the gap of 10 mm from edge.

Insert the box tube to bottom guide and insert the top guide at top of box tube. Now fix the top guide to cabinet at the gap of 10 mm from edge with M4 x 15 Chip board Screw.

Gap of 10 mm for step 1 and 3 is very Important.

Very Important

11 Packet No-04

M4 X 15mm
Chip Board Screw
(Pan Head)
(Qty:- 06 Nos.)

Very Important

Very Important

(Qty:- 04 Nos.)

12. Fix the Guide Wheel Connector to pull out frame with 02 Nos M5 x 12 Flat Head bolts.

13. The Connecting arm to pullout frame with connecting arm holder and slide frame as show.

Important: Please insert the plastic washer in between connecting arm and holder for smooth operation.