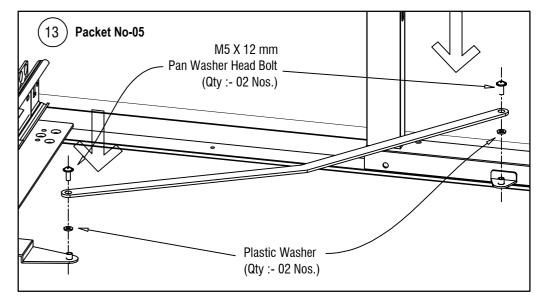

13. The Connecting arm to pullout frame with connecting arm holder and slide frame as show.

Important: Please insert the plastic washer in between connecting arm and holder for smooth operation.