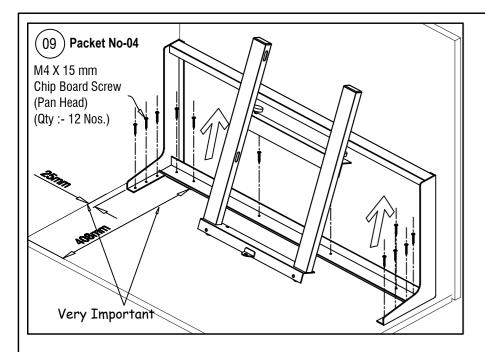

Page No: 01

9. Fix the back frame as shown. Gap of 408 mm and 25 mm from edges is **very important**. Insert the back slide frame as shown.

10. Fix the Door Opening Adjustment with One screw in the slot.

11. Fix the bottom guide with 4 nos M4 x 15 Chipboard Screws at the gap of 10 mm from edge.

Insert the box tube to bottom guide and insert the top guide at top of box tube. Now fix the top guide to cabinet at the gap of 10 mm from edge with M4 x 15 Chip board Screw.

Gap of 10 mm for step 1 and 3 is very Important.

Very Important

11 Packet No-04

M4 X 15mm
Chip Board Screw
(Pan Head)
(Qty:- 06 Nos.)

Very Important

Very Important

(Qty:- 04 Nos.)

12. Fix the Guide Wheel Connector to pull out frame with 02 Nos M5 x 12 Flat Head bolts.