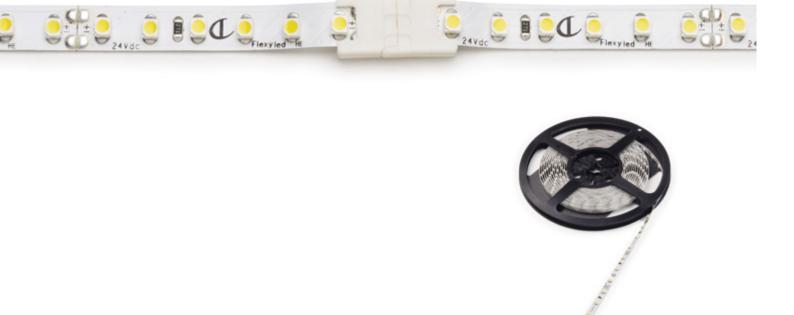

**FLEXYLED HE CH 3.0** is available in rolls of 5 m and 20 m in length. The new CH 3.0 connection system, just 13 mm wide, allows you to incorporate the LED strip into various profiles in this collection. The innovative Plug&Play wiring system is used to create custom lengths without the need for complicated wire welding.

#### Accessories

| for FLEXYLED | ) HE CH 3.0 |
|--------------|-------------|
|--------------|-------------|

| Ref. | Code          | Length | Model                  |
|------|---------------|--------|------------------------|
| А    | 1171401/200/S | 2000mm | power cable            |
| В    | 1171601/5/S   | 50mm   | connection cable       |
| В    | 1171601/10/S  | 100mm  | connection cable       |
| В    | 1171601/100/S | 1000mm | connection cable       |
| В    | 1171601/200/S | 2000mm | connection cable       |
| С    | 1782101/S     |        | Connector back-to-back |