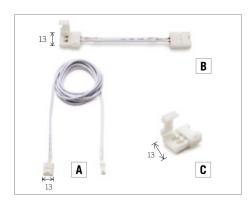

#### Accessories

| for FLEXYLED | ) HE CH 3.0 |
|--------------|-------------|
|--------------|-------------|

| Ref. | Code          | Length | Model                  |
|------|---------------|--------|------------------------|
| А    | 1171401/200/S | 2000mm | power cable            |
| В    | 1171601/5/S   | 50mm   | connection cable       |
| В    | 1171601/10/S  | 100mm  | connection cable       |
| В    | 1171601/100/S | 1000mm | connection cable       |
| В    | 1171601/200/S | 2000mm | connection cable       |
| С    | 1782101/S     |        | Connector back-to-back |

The power cable, connection cable and back-to-back connector ensure electrical continuity and are fitted with multipolar connectors.

For LED converters and accessories see page 62 or consult the **Domus Extra catalogue** also available on www.domusline.com.