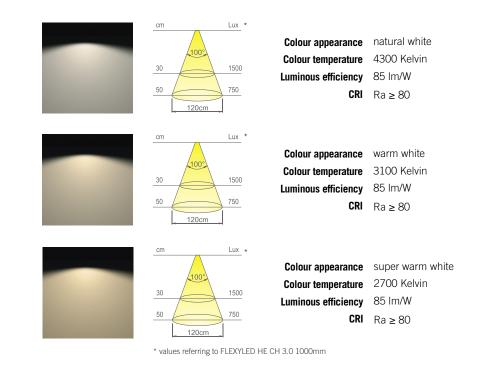

### FLEXYLED HE CH 3.0

rolls of 120 LED/m

| Code           | Length    | Watt & Volt  | Light colour     | LED  |
|----------------|-----------|--------------|------------------|------|
| 1248201N/500   | 5 metres  | 48W @ 24Vdc  | natural white    | 600  |
| 1248201B/500   | 5 metres  | 48W @ 24Vdc  | warm white       | 600  |
| 1248201N/2000  | 20 metres | 192W @ 24Vdc | natural white    | 2400 |
| 1248201B/2000  | 20 metres | 192W @ 24Vdc | warm white       | 2400 |
| 1248201B1/2000 | 20 metres | 192W @ 24Vdc | super warm white | 2400 |