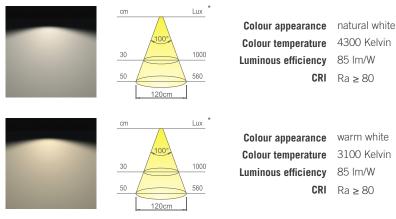

# **FLEXYLED CH 3.0**

Domus Line design

# Flexible LED modules with Plug&Play connection system

#### Materials:

flexible LED strip with adhesive

#### **Covering:**

high reflectance paint

#### Light source:

static light LED module

## Number of LEDs:

60 LED/metre

#### **Application type:**

universal

## Installation:

surface or integrated into the profiles

**FLEXYLED CH 3.0** is a strip with 60 LED/metre supplied in rolls of 5 & 20 metres, divisible every 5 cm and fitted with an innovative Plug&Play cable system which allows you to create custom lengths without the need for complicated wire soldering. The new CH 3.0 connection system, just 13 mm wide, allows you to incorporate the LED strip into various profiles in this collection.



<sup>\*</sup> lighting values refer to FLEXYLED CH 3.0 2000 mm

#### **TECHNICAL DATA**

**Power** 4.8W/m Power supply 12Vdc

LEDs/metre 60

Divisibility 5 cm (3 LED)

Protection IP20
Adhesive 3M® yes

26 www.domusline.com







## FLEXYLED CH 3.0

rolls of 60 LED/metre



| Code          | Length    | Watt & Volt | Light colour  | LED  |
|---------------|-----------|-------------|---------------|------|
| 1036001N/500  | 5 metres  | 24W @ 12Vdc | natural white | 300  |
| 1036001B/500  | 5 metres  | 24W @ 12Vdc | warm white    | 300  |
| 1036001N/2000 | 20 metres | 96W @ 12Vdc | natural white | 1200 |
| 1036001B/2000 | 20 metres | 96W @ 12Vdc | warm white    | 1200 |

LED CONVERTER AND POWER CABLE NOT INCLUDED. TO BE ORDERED SEPARATELY.





## **Accessories**

for FLEXYLED CH 3.0

| Re