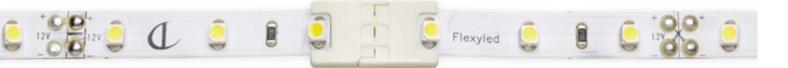

# Flexible LED modules with Plug&Play connection system

## Installation:

surface or integrated into the profiles

**FLEXYLED CH 3.0** is a strip with 60 LED/metre supplied in rolls of 5 & 20 metres, divisible every 5 cm and fitted with an innovative Plug&Play cable system which allows you to create custom lengths without the need for complicated wire soldering. The new CH 3.0 connection system, just 13 mm wide, allows you to incorporate the LED strip into various profiles in this collection.