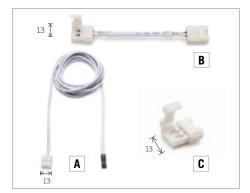

## **Accessories**

for FLEXYLED CH 3.0

| Ref. | Code          | Length  | Model                  |
|------|---------------|---------|------------------------|
| Α    | 1171501/200/S | 2000 mm | power cable            |
| В    | 1171601/5/S   | 50 mm   | connection cable       |
| В    | 1171601/10/S  | 100 mm  | connection cable       |
| В    | 1171601/100/S | 1000 mm | connection cable       |
| В    | 1171601/200/S | 2000 mm | connection cable       |
| С    | 1782101/S     |         | back-to-back connector |

The power cable, connection cable and back-to-back connector ensure electrical continuity and are fitted with multipolar connectors.

 $<sup>^{\</sup>mbox{\tiny 1}}$  For codes for UL-certified models, consult the catalogue for the American standard LED collection also available at www.domusline.com.