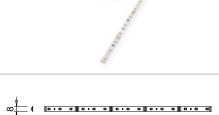

## Number of LEDs:

60 LED/metre

## Installation:

surface or integrated into the profiles

**FLEXYLED CH 3.0** is a strip with 60 LED/metre supplied in rolls of 5 & 20 metres, divisible every 5 cm and fitted with an innovative Plug&Play cable system which allows you to create custom lengths without the need for complicated wire soldering. The new CH 3.0 connection system, just 13 mm wide, allows you to incorporate the LED strip into various profiles in this collection.

#### **TECHNICAL DATA**

**Power** 4.8W/m Power supply 12Vdc

LEDs/metre 60

Divisibility 5 cm (3 LED)

Protection IP20
Adhesive 3M® yes

26 www.domusline.com