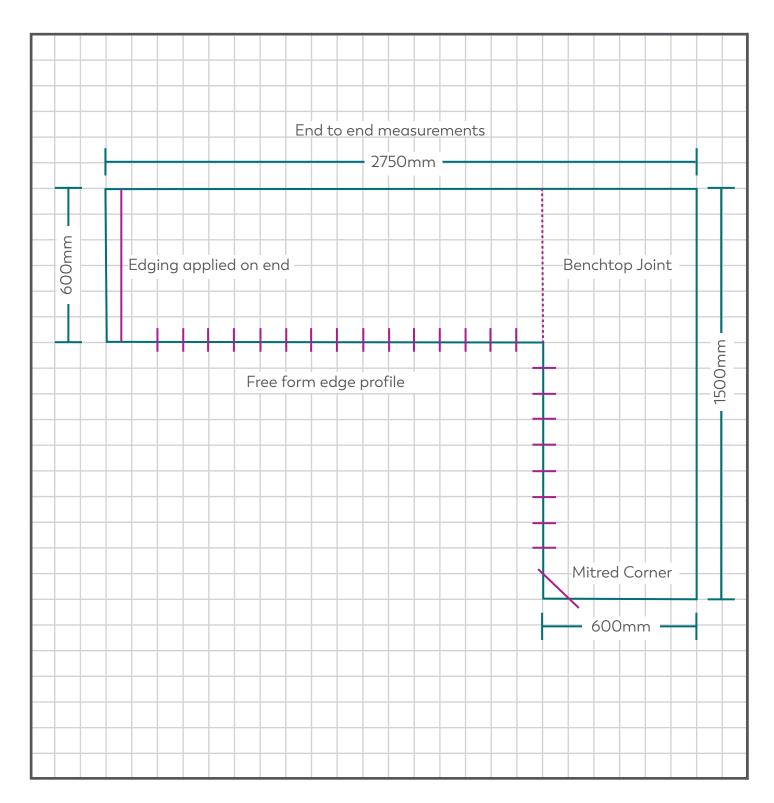

## \*\*THIS IS A SAMPLE PAGE\*\*

Square Edged Sides Free Form Edge Profile

See below an example of a typical benchtop drawing.

All measurements to be noted in Millimetres (mm)

Draw your benchtop plan and email to info@furnwaregroup.com.au